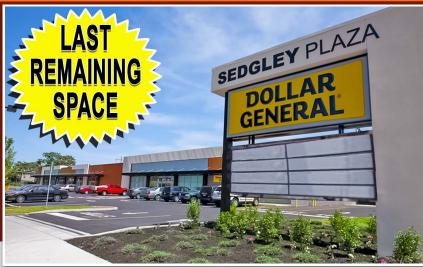

## **SEDGLEY PLAZA** 2815 Ridge Avenue Philadelphia, PA

### **RETAIL SPACE AVAILABLE** APPROXIMATELY 1,597 SF - FOR LEASE

#### Approximately 1,597 Square Feet Available

- Join Dollar General, Galaxy Furniture and Day Care Center in this Established Community Shopping Center
- Situated at the Intersection of Ridge Avenue and Sedgley Avenue in Densely Populated North Philadelphia
- 10,500 VPD
- Ample Parking & Outstanding Visibility at Signalized
  Shopping Center
- Ideal Location for Beauty Supply, Wireless Store, Pharmacy, Appliances, Footwear, Pizzeria, Chinese Restaurant, Nail Salon & Apparel