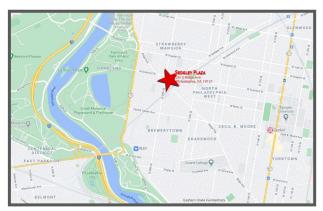

## **SEDGLEY PLAZA** 2815 Ridge Avenue Philadelphia, PA



### **RETAIL SPACE AVAILABLE** APPROXIMATELY 1,597 SF - FOR LEASE

# **LOCATION**

2815 Ridge Pike Philadelphia, PA

## **PROPERTY HIGHLIGHTS**

#### Approximately 1,597 Square Feet Available

- Join Dollar General, Galaxy Furniture and Day Care Center in this Established Community Shopping Center
- Situated at the Intersection of Ridge Avenue and Sedgley Avenue in Densely Populated North Philadelphia
- 10,500 VPD
- Ample Parking & Outstanding Visibility at Signalized
  Shopping Center
- Ideal Location for Beauty Supply, Wireless Store, Pharmacy, Appliances, Footwear, Pizzeria, Chinese Restaurant, Nail Salon & Apparel

#### PLEASE CONTACT:

Gregory R. Bianchi Vice President T. 215-701-3840 gbianchi@eusrealty.com



#### DEMOGRAPHICS

| Population             | 1 Mile   | 3 Mile   | 5 Mile    |
|------------------------|----------|----------|-----------|
| 2019 Total Population: | 58,954   | 485,665  | 1,140,945 |
| 2024 Population:       | 60,894   | 505,695  | 1,169,749 |
| Pop Growth 2019-2024:  | 3.29%    | 4.12%    | 2.52%     |
| Households             |          |          |           |
| 2019 Total Households: | 22,416   | 202,665  | 454,325   |
| HH Growth 2019-2024:   | 3.10%    | 4.32%    | 2.57%     |
| Median Household Inc:  | \$25,344 | \$37,619 | \$40,372  |



120-124 E. Lancaster Avenue - Suite 101 - Ardmore - PA - 19003 T.215-557-9900 F.215-701-3839 www.eusrealty.com

The forgoing information was furnished by sources deemed reliable, but no warranty or representation as to its accu