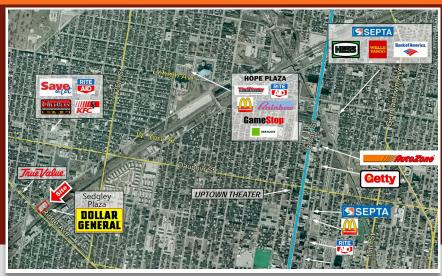

#### Approximately 1,597 Square Feet Available

- Join Dollar General, Galaxy Furniture and Day Care Center in this Established Community Shopping Center
- Situated at the Intersection of Ridge Avenue and Sedgley Avenue in Densely Populated North Philadelphia
- 10,500 VPD
- Ample Parking & Outstanding Visibility at Signalized
  Shopping Center
- Ideal Location for Beauty Supply, Wireless Store, Pharmacy, Appliances, Footwear, Pizzeria, Chinese Restaurant, Nail Salon & Apparel