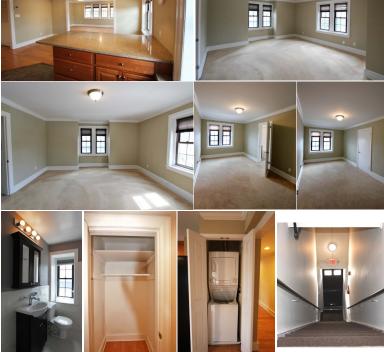

## PROPERTY HIGHLIGHTS

- Fabulous 2 Bedroom/1 Bathroom Apartment Located in Ardmore Along Montgomery County's Historic Main Line
- Open Kitchen with Breakfast Bar, Granite Countertops and Stainless Steel Appliances
- · Wood Floors Throughout Kitchen and Livingroom
- Lots of Windows that fill the Apartment with Natural Light
- · Washer and Dryer in Unit
- Restaurants, Shopping, Parks and Public Transportation Just Outside Your Door