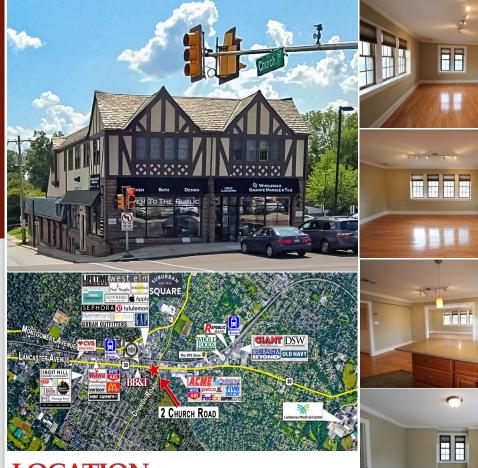

## 2 CHURCH ROAD

AT THE CORNER OF LANCASTER AVENUE AND CHURCH ROAD ARDMORE (MONTGOMERY COUNTY), PA

2 Church Road Ardmore (Montgomery County), PA

## PROPERTY HIGHLIGHTS

- Fabulous 2 Bedroom/1 Bathroom Apartment Located in Ardmore Along Montgomery County's Historic Main Line
- Open Kitchen with Breakfast Bar, Granite Countertops and Stainless Steel Appliances
- · Wood Floors Throughout Kitchen and Livingroom
- Lots of Windows that fill the Apartment with Natural Light
- · Washer and Dryer in Unit
- Restaurants, Shopping, Parks and Public Transportation Just Outside Your Door