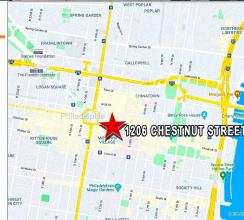

# **1206 CHESTNUT STREET**

MIDTOWN VILLAGE - PHILADELPHIA, PA



## FOR SALE OR LEASE

### **LOCATION**

1206 Chestnut Street Midtown Village - Philadelphia, PA

#### PROPERTY HIGHLIGHTS

- 4 Story Development Opportunity
- 13,056 Square Foot Building
- Typical Floor: 3,264 Square Feet
- Zoning: CMX-5
- 24 Feet of Frontage on Chestnut Street
- Retail/Office Store Front Available
- Walk Score: 100 Transit Score: 100
- Close Proximity to New Jefferson Health \$762M Specialty Care Pavilion

#### **PLEASE CONTACT:**

**Gregory R. Bianchi** 

Vice President
T. 215-701-3840
gbianchi@eusrealty.com

USREALTY

A Full Service Real Estate Company





120-124 E. Lancaster Avenue - Suite 101 - Ardmore - PA - 19003 T.215-557-9900 F.215-701-3839 www.eusrealty.com