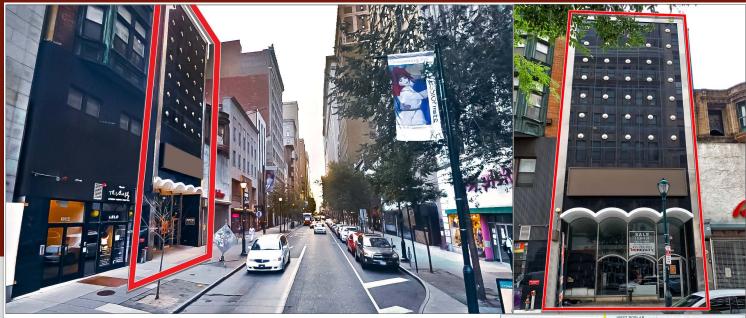

# **1206 CHESTNUT STREET**

MIDTOWN VILLAGE - PHILADELPHIA, PA

### **LOCATION**

1206 Chestnut Street Midtown Village - Philadelphia, PA

#### PROPERTY HIGHLIGHTS

- 4 Story Development Opportunity
- 13,056 Square Foot Building
- Typical Floor: 3,264 Square Feet
- Zoning: CMX-5
- 24 Feet of Frontage on Chestnut Street
- Retail/Office Store Front Available
- Walk Score: 100 Transit Score: 100
- Close Proximity to New Jefferson Health \$762M Specialty Care Pavilion