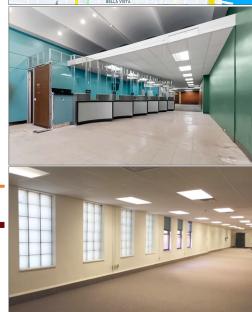

#### PROPERTY HIGHLIGHTS

- 4 Story Development Opportunity
- 13,056 Square Foot Building
- Typical Floor: 3,264 Square Feet
- Zoning: CMX-5
- 24 Feet of Frontage on Chestnut Street
- Retail/Office Store Front Available
- Walk Score: 100 Transit Score: 100
- Close Proximity to New Jefferson Health \$762M Specialty Care Pavilion