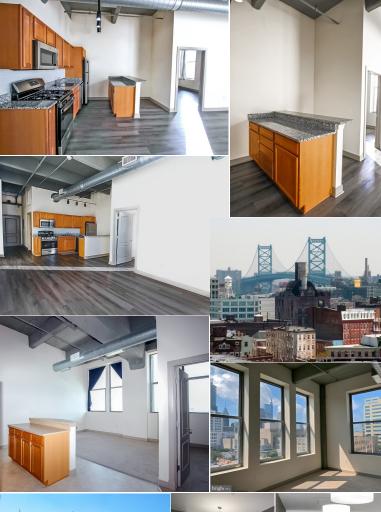

## **PROPERTY HIGHLIGHTS**

- 5 1 Bedroom/1 Bathroom Condominium's -From 689 - 746 Square Feet
- 14' Ceiling Heights, Exposed Beams & Ductwork
- Oversized Windows with Spectacular Views
- Open Kitchen's with Breakfast Bars
- Washer and Dryer Hook-Ups in Every Unit
- Individual Securable Storage Unit on Lower Level
- On the Avenue Of the Arts & Close to Restaurants, Shopping, Parks & Museums!
- Easy Access to I-76 & I-95, Public Transportation
   & Parking Steps Away.