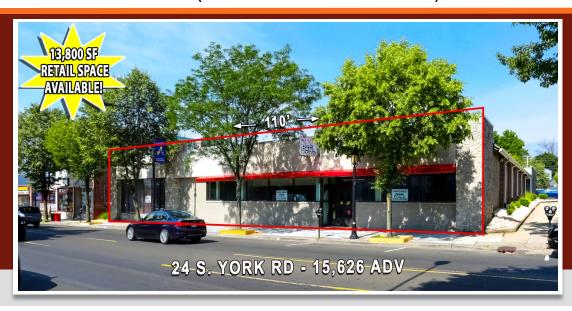

## 13,800 SF RETAIL SPACE AVAILABLE

### PROPERTY HIGHLIGHTS

- 13,800 Square Feet Available
- Free Standing Building
- 110 Feet of Frontage
- 23 Dedicated Parking Spaces
- Additional Township Parking Lot Next Door
- Close Proximity to Bus and Train