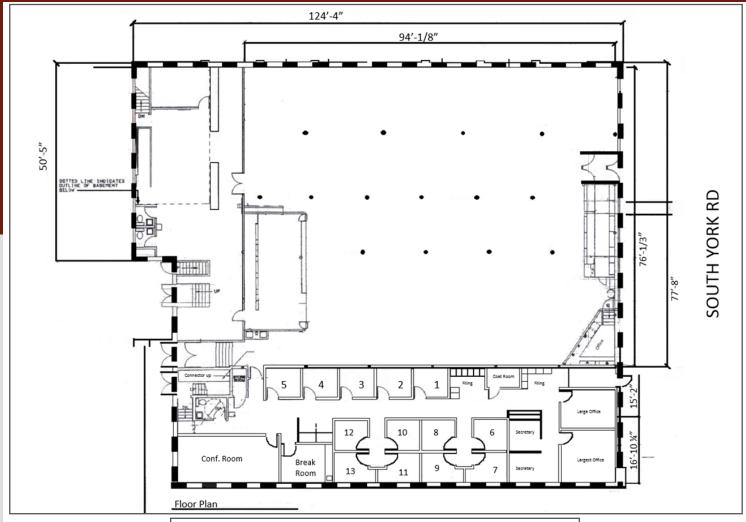

### PROPERTY HIGHLIGHTS

- 13,800 Square Feet Available
- Free Standing Building
- 110 Feet of Frontage
- 23 Dedicated Parking Spaces
- Additional Township Parking Lot Next Door
- Close Proximity to Bus and Train