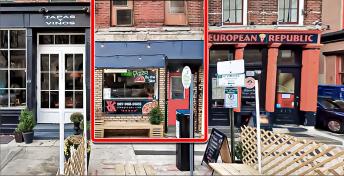

### **PROPERTY HIGHLIGHTS**

- Building Size 3,500 SF +/-
- Five Story Building
- Street Level Retail Occupied
- Ideal Conversion to Residential Units on Upper Floors
- Close Proximity to SEPTA Routes & all Major Highways
- The United States Custom House Across the Street
- Less than 1 mile from the Ben Franklin Bridge
- Taxes: \$7,118.00 (2021)