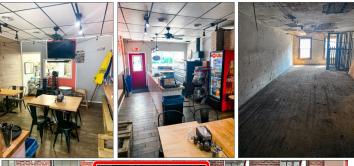

### **PROPERTY HIGHLIGHTS**

- Building Size 3,500 SF +/-
- Five Story Building
- Street Level Retail Occupied
- Ideal Conversion to Residential Units on Upper Floors
- Close Proximity to SEPTA Routes & all Major Highways
- The United States Custom House Across the Street
- Less than 1 mile from the Ben Franklin Bridge
- Taxes: \$7,118.00 (2021)