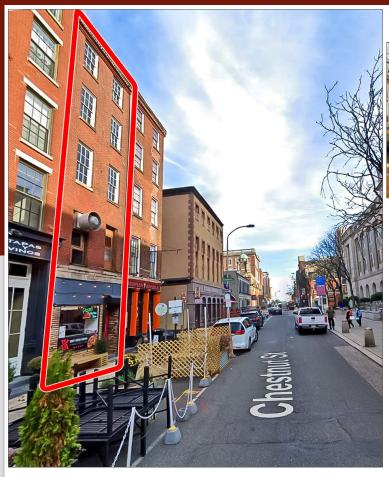

# **215 CHESTNUT STREET**

OLD CITY - PHILADELPHIA - PA

### **LOCATION**

215 Chestnut Street
Old City - Philadelphia - PA

### **PROPERTY HIGHLIGHTS**

- Building Size 3,500 SF +/-
- Five Story Building
- Street Level Retail Occupied
- Ideal Conversion to Residential Units on Upper Floors
- Close Proximity to SEPTA Routes & all Major Highways
- The United States Custom House Across the Street
- Less than 1 mile from the Ben Franklin Bridge
- Taxes: \$7,118.00 (2021)