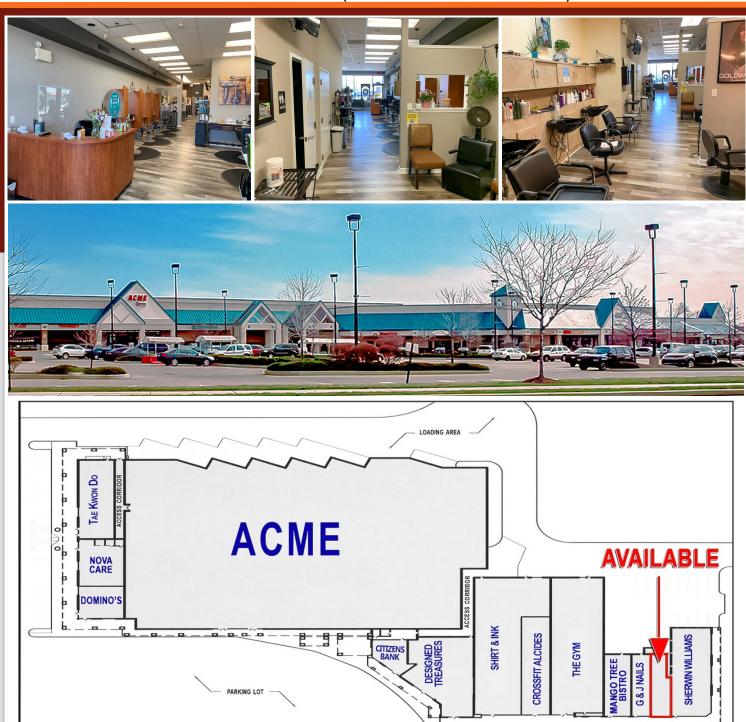

### PROPERTY HIGHLIGHTS

- 1,350 SF AVAILABLE
- Anchored by 64,000 SF Newly Renovated ACME MARKETS, with Beer and Wine
- Tenant Roster Includes: Starbucks, Citizen Bank, Domino's, Designed Treasures, Eagleville Tae Kwon Do, The Gym, G&J Nails, Sherwin Williams Paints, Shirt & Ink, TruMark FCU, Nova Care and Mango Tree Bistro

### PARK RIDGE SHOPPING CENTER

2769 WEST MAIN STREET (RIDGE PIKE) LOWER PROVIDENCE (MONTGOMERY COUNTY), PA

PLEASE CONTACT: Brandon Blue

Sales Associate T. 215-501-7305

bblue@eusrealty.com

USREALTY ASSOCIATES, INC.