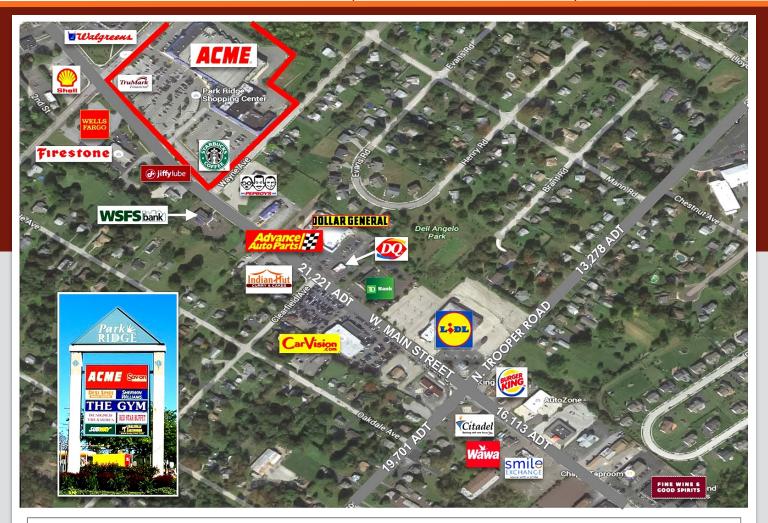

### **LOCATION**

Located at the Intersection of West Main Street (Ridge Pike) & Park Avenue Lower Providence (Montgomery County), PA

### PROPERTY HIGHLIGHTS

- 1,350 SF AVAILABLE
- Anchored by 64,000 SF Newly Renovated ACME MARKETS, with Beer and Wine
- Tenant Roster Includes: Starbucks, Citizen Bank, Domino's, Designed Treasures, Eagleville Tae Kwon Do, The Gym, G&J Nails, Sherwin Williams Paints, Shirt & Ink, TruMark FCU, Nova Care and Mango Tree Bistro