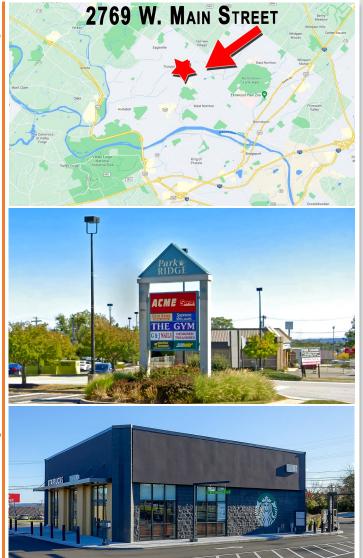

### **LOCATION**

Located at the Intersection of West Main Street (Ridge Pike) & Park Avenue Lower Providence (Montgomery County), PA

## PARK RIDGE SHOPPING CENTER

2769 WEST MAIN STREET (RIDGE PIKE)
LOWER PROVIDENCE (MONTGOMERY COUNTY), PA