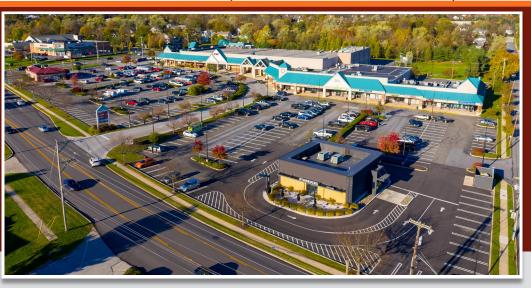

### PARK RIDGE SHOPPING CENTER

2769 WEST MAIN STREET (RIDGE PIKE)
LOWER PROVIDENCE (MONTGOMERY COUNTY), PA

### PROPERTY HIGHLIGHTS

- 1,350 SF AVAILABLE
- Anchored by 64,000 SF Newly Renovated ACME MARKETS, with Beer and Wine
- Tenant Roster Includes: Starbucks, Citizen Bank, Domino's, Designed Treasures, Eagleville Tae Kwon Do, The Gym, G&J Nails, Sherwin Williams Paints, Shirt & Ink, TruMark FCU, Nova Care and Mango Tree Bistro