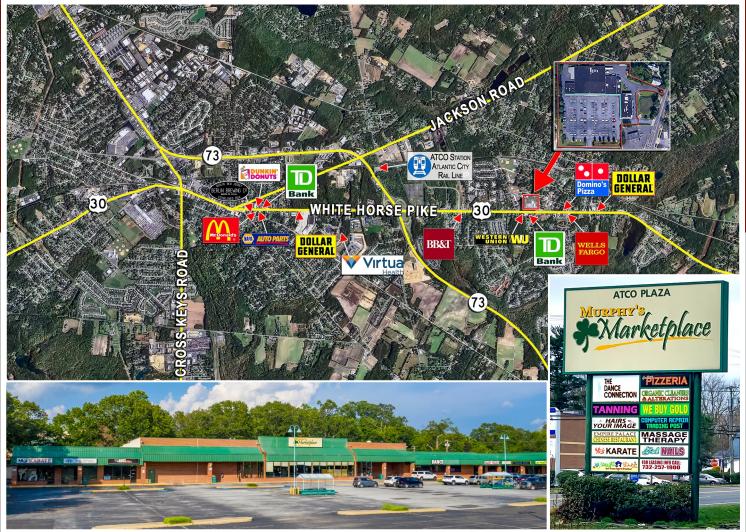

#### **LOCATION**

Located on Route 30 (White Horse Pike) Atco (South Camden County), NJ

#### PROPERTY HIGHLIGHTS

- 30,000 SF Grocery Store
- 2,400 SF In-Line Space Available (Will Divide)
- Suites Available Immediately
- Excellent Pylon Signage
- Highly Visible Location
- Route 30 (White Horse Pike) Frontage
- GLA 50,000 +/- SF 200 +/- Parking 5.76 Acres