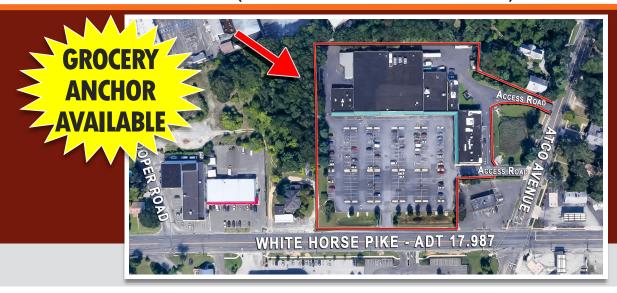

## **ATCO PLAZA**

386 White Horse Pike Atco (South Camden County), NJ

#### **LOCATION**

Located on Route 30 (White Horse Pike) Atco (South Camden County), NJ

#### PROPERTY HIGHLIGHTS

- 30,000 SF Grocery Store
- 2,400 SF In-Line Space Available (Will Divide)
- Suites Available Immediately
- Excellent Pylon Signage
- Highly Visible Location
- Route 30 (White Horse Pike) Frontage
- GLA 50,000 +/- SF 200 +/- Parking 5.76 Acres