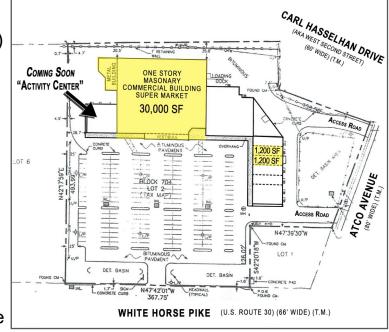

#### PROPERTY HIGHLIGHTS

- 30,000 SF Grocery Store
- 2,400 SF In-Line Space Available (Will Divide)
- Suites Available Immediately
- Excellent Pylon Signage
- Highly Visible Location
- Route 30 (White Horse Pike) Frontage
- GLA 50,000 +/- SF 200 +/- Parking 5.76 Acres