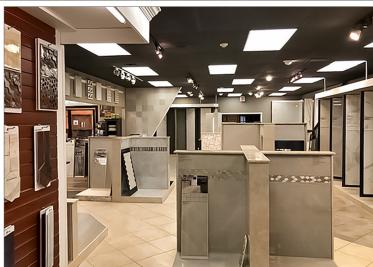

#### **DESCRIPTION**

15,400 SF +/- Highly Visible Building for Sale or Lease on Heavily Traveled Route 73. Easy access to Route 70 and Approximately 1.25 Miles to the New Jersey Turnpike and 1.8 miles to I-295.

#### PROPERTY HIGHLIGHTS

- Excellent Development Opportunity
- Zoning: I-Industry
- Heavy Power, Wet Sprinklers, Central HVAC
- One Loading Dock, One Drive-In Door
- Floor Load Capacity 300 LBS PSF
- Traffic Count of 52,656 VPD