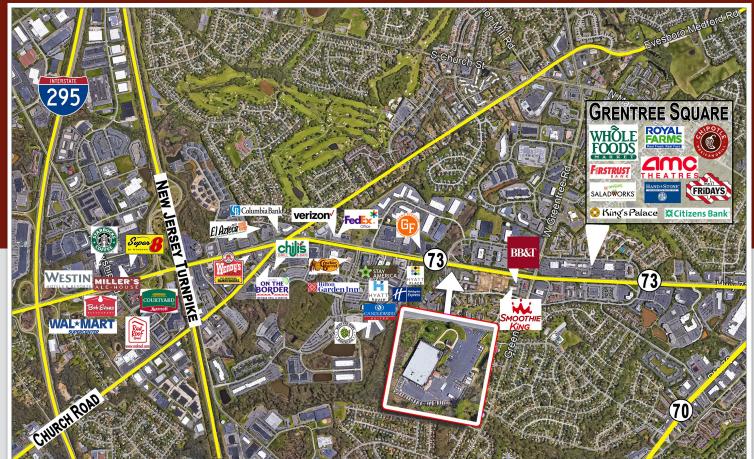

### 1316 ROUTE 73

### MOUNT LAUREL (BURLINGTON COUNTY), NJ

#### **DESCRIPTION**

15,400 SF +/- Highly Visible Building for Sale or Lease on Heavily Traveled Route 73. Easy access to Route 70 and Approximately 1.25 Miles to the New Jersey Turnpike and 1.8 miles to I-295.