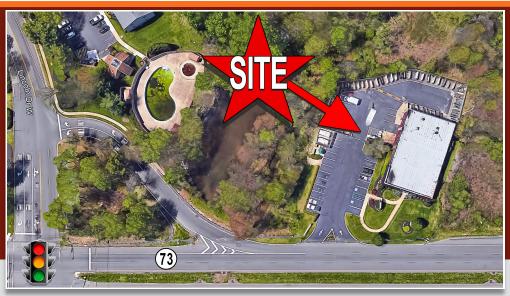

### 1316 ROUTE 73

### MOUNT LAUREL (BURLINGTON COUNTY), NJ

#### **DESCRIPTION**

15,400 SF +/- Highly Visible Building for Sale or Lease on Heavily Traveled Route 73. Easy access to Route 70 and Approximately 1.25 Miles to the New Jersey Turnpike and 1.8 miles to I-295.