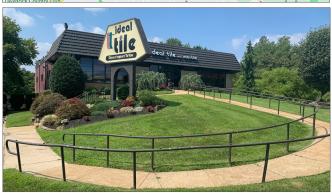

#### **DESCRIPTION**

15,400 SF +/- Highly Visible Building for Sale or Lease on Heavily Traveled Route 73. Easy access to Route 70 and Approximately 1.25 Miles to the New Jersey Turnpike and 1.8 miles to I-295.

#### PROPERTY HIGHLIGHTS

- Excellent Development Opportunity
- Zoning: I-Industry
- Heavy Power, Wet Sprinklers, Central HVAC
- One Loading Dock, One Drive-In Door
- Floor Load Capacity 300 LBS PSF
- Traffic Count of 52,656 VPD