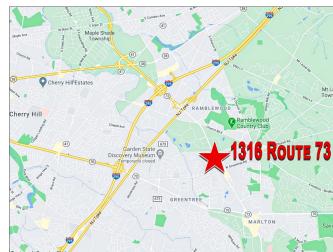

### 1316 ROUTE 73

### MOUNT LAUREL (BURLINGTON COUNTY), NJ



# AVAILABLE FOR SALE OR LEASE

#### **DESCRIPTION**

15,400 SF +/- Highly Visible Building for Sale or Lease on Heavily Traveled Route 73. Easy access to Route 70 and Approximately 1.25 Miles to the New Jersey Turnpike and 1.8 miles to I-295.

Building Size: 15,400 SF (Two Levels)

Lot Size: 0.5 Acres

Real Estate Taxes: \$29.279.75

#### PROPERTY HIGHLIGHTS

- Excellent Development Opportunity
- Zoning: I-Industry
- Heavy Power, Wet Sprinklers, Central HVAC
- One Loading Dock, One Drive-In Door
- Floor Load Capacity 300 LBS PSF
- Traffic Count of 52,656 VPD





#### PLEASE CONTACT:

**Gregory R. Bianchi** 

Vice President T. 215-783-1113

gbianchi@eusrealty.com



A Full Service Real Estate Company

120-124 E. Lancaster Avenue - Suite 101 - Ardmore - PA - 19003 T.215-701-3840 F.215-701-3839 www.eusrealty.com

### 1316 ROUTE 73

## MOUNT LAUREL (BURLINGTON COUNTY), NJ







PLEASE CONTACT:

**Gregory R. Bianchi** 

Vice President T. 215-783-1113

gbianchi@eusrealty.com

USREALTY ASSOCIATES, INC.

A Full Service Real Estate Company

120-124 E. Lancaster Avenue - Suite 101 - Ardmore - PA - 19003 T.215-701-3840 F.215-701-3839 www.eusrealty.com