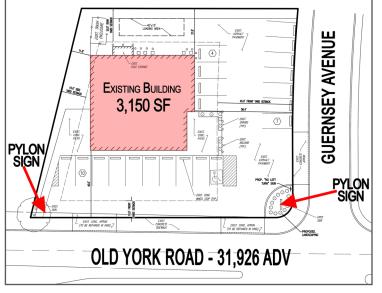

## FOR SALE OR LEASE 3,150 SF RETAIL/RESTAURANT SPACE AVAILABLE

### **PROPERTY HIGHLIGHTS**

- 3,150 Square Feet Available
- Excellent Visibility and Exclusive Parking & Pylon Signage
- Steps from Abington Hospital
- Area Businesses: Penn State Abington, Target, Whole Foods Market, Trader Joe's & Abington **Jefferson Health**
- \* Set Terms & Conditions Apply