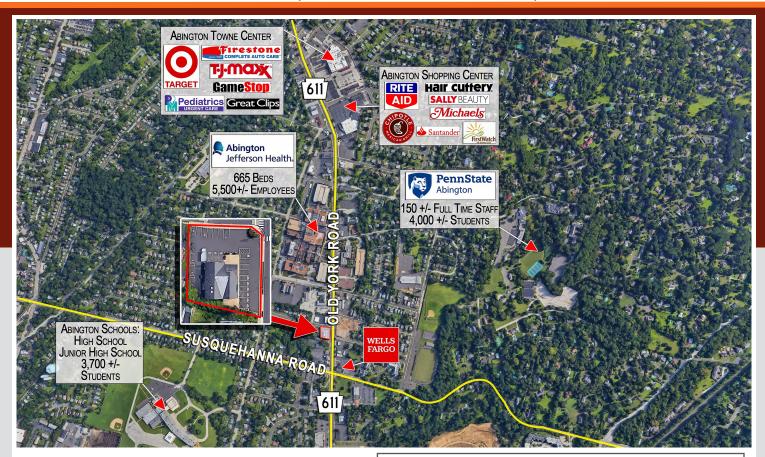

### **PROPERTY HIGHLIGHTS**

- 3,150 Square Feet Available
- Excellent Visibility and Exclusive Parking & Pylon Signage
- Steps from Abington Hospital
- Area Businesses: Penn State Abington, Target, Whole Foods Market, Trader Joe's & Abington **Jefferson Health**
- \* Set Terms & Conditions Apply