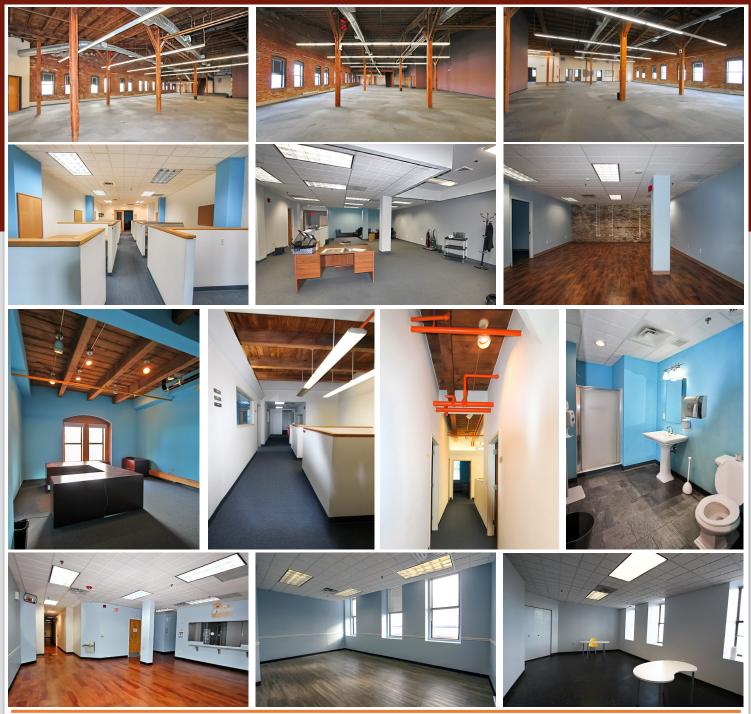

### **PROPERTY HIGHLIGHTS**

- Suites From 3,500 20,000 Square Feet **Available**
- Architecturally Dramatic Space with Exposed Brick Walls and Wood Beam Ceilings
- Waterfront Views
- Available Parking
- Excellent Access to I-76, I-676 & I-95
- \* (New Tenant Promotion is Subject to Set Terms and Conditions)

### **RIVERVIEW PLACE** 520 N. Christopher Columbus Boulevard Philadelphia, PA