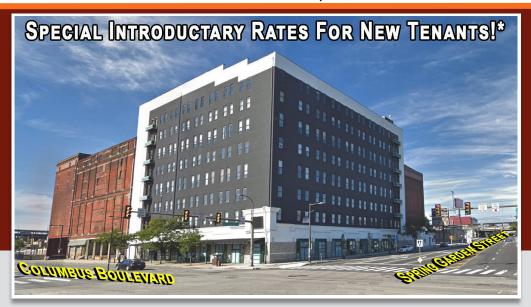

**RIVERVIEW PLACE** 520 N. Christopher Columbus Boulevard PHILADELPHIA. PA

### **OFFICE SPACE - FOR LEASE**

### **LOCATION**

520 N. Christopher Columbus Boulevard (At The Corner of Columbus Blvd. & Spring Garden St.) Philadelphia, PA

### **PROPERTY HIGHLIGHTS**

- Suites From 3,500 20,000 Square Feet **Available**
- Architecturally Dramatic Space with Exposed Brick Walls and Wood Beam Ceilings
- Waterfront Views
- Available Parking
- Excellent Access to I-76, I-676 & I-95
- \* (New Tenant Promotion is Subject to Set Terms and Conditions)