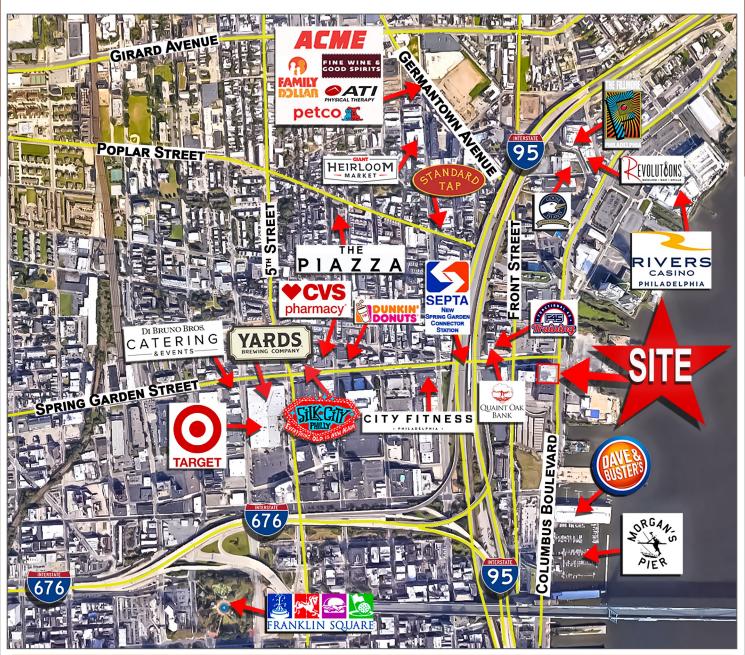

## **ARIAL RETAIL MAP**

### **RIVERVIEW PLACE** 520 N. Christopher Columbus Boulevard Philadelphia, PA

# **TRANSPORTATION MAP**