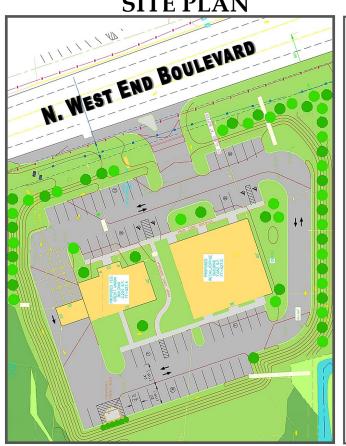

ERITAGE FEDERAL CREDIT UNION PLAZA

280 N. WEST END BOULEVARD QUAKERTOWN (BUCKS COUNTY), PA



#### **RETAIL/OFFICE - FOR LEASE**

4,674 SQUARE FEET - WILL DIVIDE

## **LOCATION**

280 N. West End Blvd. (Along Route 309) Quakertown (Bucks County), PA

# **PROPERTY HIGHLIGHTS**

- New Construction
- Join American Heritage Federal Credit Union
- From 2,337 to 4,674 Square Feet Available
- March 2020 Delivery
- Great Visibility From Route 309
- Traffic Counts: Route 309 (33,104 VPD)



**Brandon Blue** 

Sales Associate T. 215-501-7305

bblue@eusrealty.com





120-124 E. Lancaster Avenue - Suite 101 - Ardmore - PA - 19003 T.215-557-9900 F.215-701-3839 www.eusrealty.com

# AMERICAN HERITAGE FEDERAL CREDIT UNION PLAZA

280 N. WEST END BOULEVARD QUAKERTOWN (BUCKS COUNTY), PA

## **SITE PLAN**



### **FLOOR PLAN**



### **DEMOGRAPHICS**

| Population             | 1 Mile   | 2 Mile   | 3 Mile   |
|------------------------|----------|----------|----------|
| 2019 Total Population: | 4,585    | 17,672   | 28,268   |
| 2024 Population:       | 4,612    | 17,878   | 28,488   |
| Pop Growth 2019-2024:  | 0.59%    | 1.17%    | 0.78%    |
| Households             |          |          |          |
| 2019 Total Households: | 1,779    | 6,880    | 10,740   |
| HH Growth 2019-2024:   | 0.62%    | 1.12%    | 0.74%    |
| Median Household Inc:  | \$57,393 | \$64,042 | \$67,982 |

PLEASE CONTACT:

**Brandon Blue** 

Sales Associate T. 215-501-7305

bblue@eusrealty.com



A Full Service Real Estate Company

120-124 E. Lancaster Avenue - Suite 101 - Ardmore - PA - 19003 T.215-557-9900 F.215-7