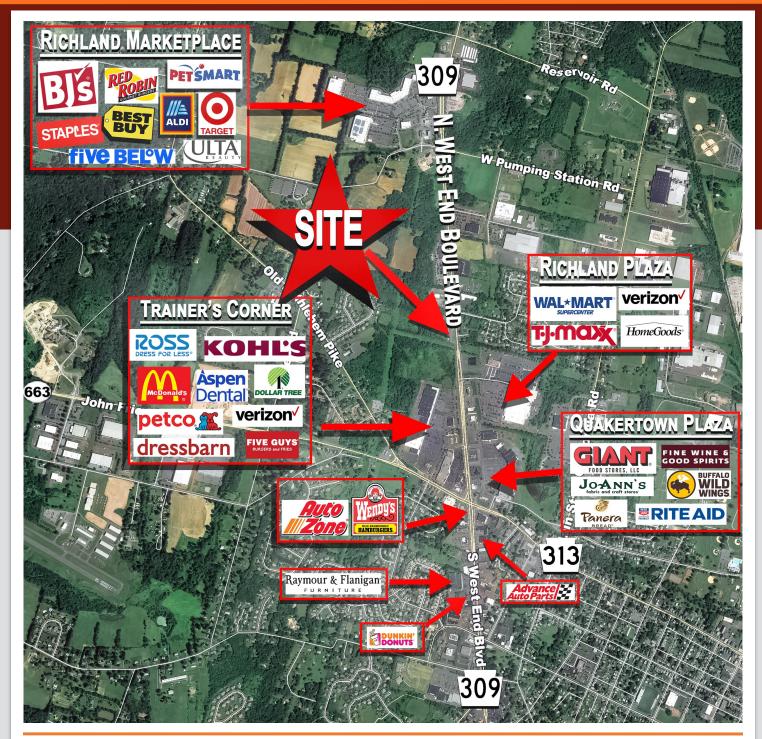

----------|----------|----------|
| 2019 Total Population: | 4,585    | 17,672   | 28,268   |
| 2024 Population:       | 4,612    | 17,878   | 28,488   |
| Pop Growth 2019-2024:  | 0.59%    | 1.17%    | 0.78%    |
| Households             |          |          |          |
| 2019 Total Households: | 1,779    | 6,880    | 10,740   |
| HH Growth 2019-2024:   | 0.62%    | 1.12%    | 0.74%    |
| Median Household Inc:  | \$57,393 | \$64,042 | \$67,982 |

PLEASE CONTACT:

**Brandon Blue** 

Sales Associate T. 215-501-7305

bblue@eusrealty.com



A Full Service Real Estate Company

120-124 E. Lancaster Avenue - Suite 101 - Ardmore - PA - 19003 T.215-557-9900 F.215-701-3839 www.eusrealty.com

# AMERICAN HERITAGE FEDERAL CREDIT UNION PLAZA

280 N. WEST END BOULEVARD QUAKERTOWN (BUCKS COUNTY), PA



PLEASE CONTACT:

**Brandon Blue** 

Sales Associate T. 215-501-7305

bblue@eusrealty.com



A Full Service Real Estate Company

120-124 E. Lancaster Avenue - Suite 101 - Ardmore - PA - 19003 T.215-557-9900 F.215-701-3839 www.eusrealty.com