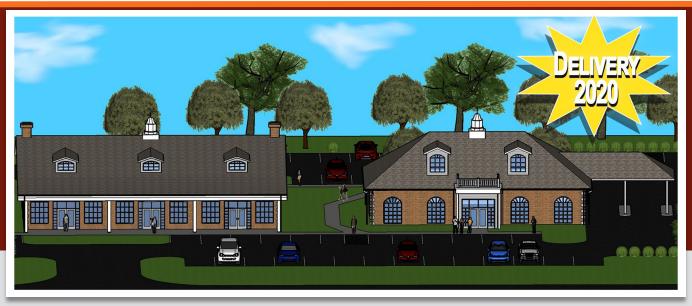

## AMERICAN HERITAGE FEDERAL CREDIT UNION PLAZA

280 N. WEST END BOULEVARD QUAKERTOWN (BUCKS COUNTY), PA

# **PROPERTY HIGHLIGHTS**

- New Construction
- Join American Heritage Federal Credit Union
- From 2,337 to 4,674 Square Feet Available
- March 2020 Delivery
- Great Visibility From Route 309
- Traffic Counts: Route 309 (33,104 VPD)