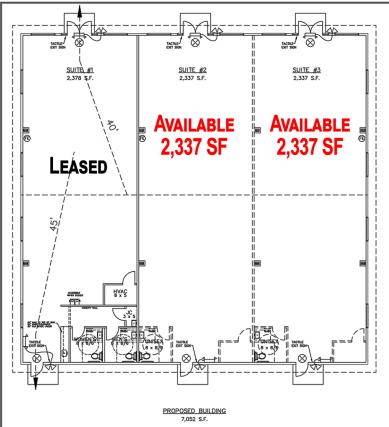

#### **RETAIL/OFFICE - FOR LEASE**

4,674 SQUARE FEET - WILL DIVIDE

### **FLOOR PLAN**