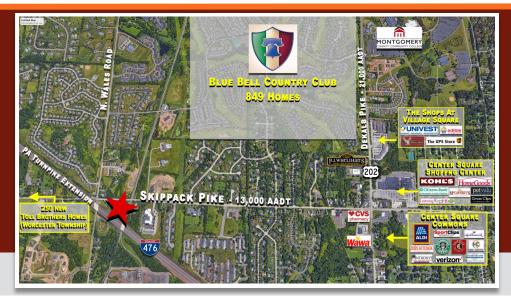

#### **LOCATION**

1950 Skippack Pike (Route 73) Blue Bell (Montgomery County), PA

### **PROPERTY HIGHLIGHTS**

- IDEAL LOCATION FOR SELF STORAGE
- Approximately 3 Acres
- Frontage on Skippack Pike

| Population             | 1 Mile    | 3 Mile    | 5 Mile   |
|------------------------|-----------|-----------|----------|
| 2019 Total Population: | 5,036     | 41,509    | 158,891  |
| 2024 Population:       | 4,884     | 42,332    | 160,424  |
| Pop Growth 2019-2024:  | (3.02%)   | 1.98%     | 0.96%    |
| Households             |           |           |          |
| 2019 Total Households: | 1,936     | 16,121    | 62,416   |
| HH Growth 2019-2024:   | (3.36%)   | 1.99%     | 0.87%    |
| Median Household Inc:  | \$137,972 | \$104,841 | \$78,778 |
| Avg Household Size:    | 2.60      | 2.50      | 2.50     |