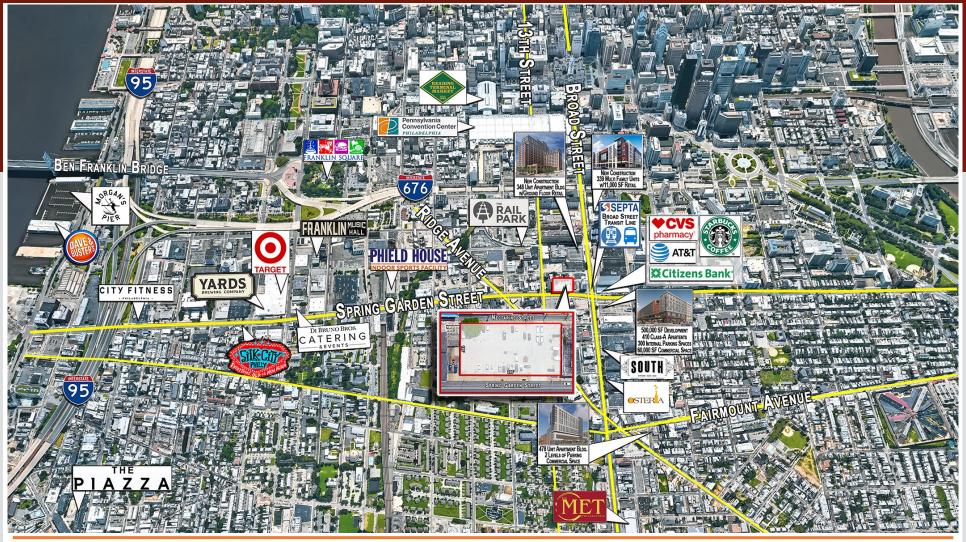

## **LOCATION**

1314-32 SPRING GARDEN STREET (Located on Spring Garden Street Between Broad Street and 13th Street) Philadelphia, PA