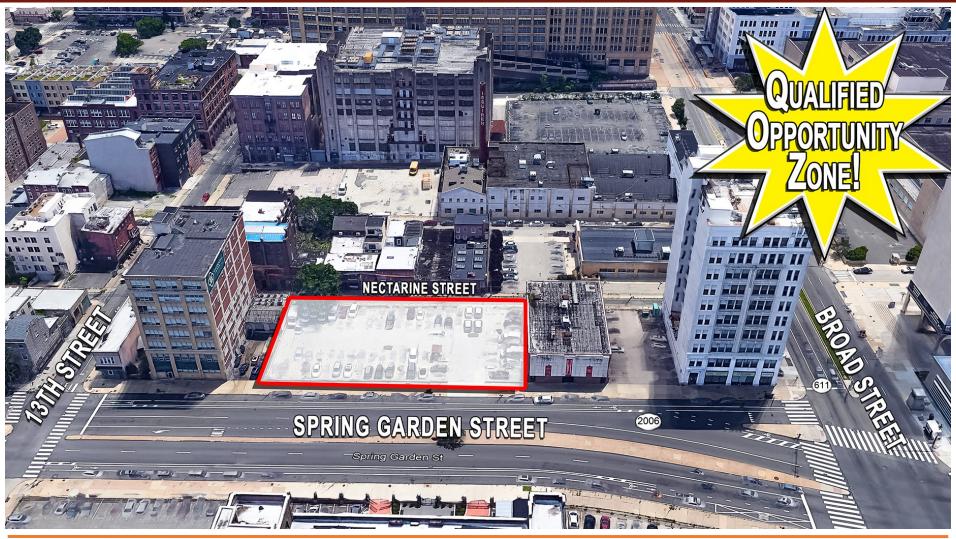

## **LOCATION**

1314-32 SPRING GARDEN STREET (Located on Spring Garden Street Between Broad Street and 13th Street) Philadelphia, PA

### **PROPERTY HIGHLIGHTS**

- 1314-32 Spring Garden: 20,600 Square Foot Lot; 206 Feet of Frontage along Spring Garden Street
- LOCATED IN QUALIFIED OPPORTUNITY ZONE
- ZONED CMX-4: ALLOWS FOR 500% FLOOR AREA RATIO TO YIELD 103,000 SQUARE FEET WITHOUT APPLYING ANY BONUSES