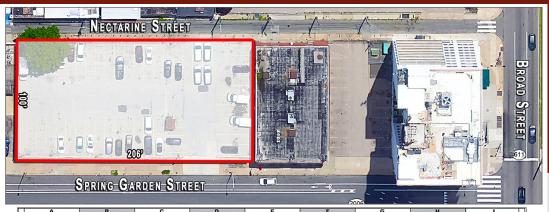

### **PROPERTY HIGHLIGHTS**

- 1314-32 Spring Garden: 20,600 Square Foot Lot; 206 Feet of Frontage along Spring Garden Street
- LOCATED IN QUALIFIED OPPORTUNITY ZONE
- ZONED CMX-4: ALLOWS FOR 500% FLOOR AREA RATIO TO YIELD 103,000 SQUARE FEET WITHOUT APPLYING ANY BONUSES