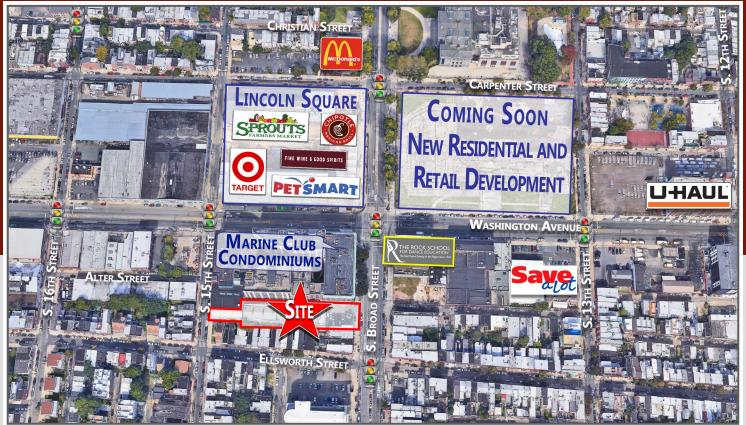

## 1118 - 20 S. BROAD STREET

PHILADELPHIA, PA 19146

## **PROPERTY HIGHLIGHTS**

- Located within the Opportunity Zone
- Lot Size: 16,273 +/- SF, Fronts Both Broad Street and 15th Street
- Two Story Building: 24,332 +/- SF
- Fenced-in Parking
- Excellent Vehicular Traffic: Broad Street 19,888 VPD
- Freight Elevator
- Close to Major Highways, Easily Accessible by Many SEPTA Bus Routes and Subway
- Zoned I-2