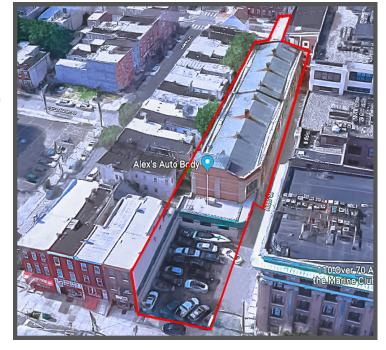

## 1118 - 20 S. BROAD STREET

PHILADELPHIA, PA 19146

## **PROPERTY HIGHLIGHTS**

- Located within the Opportunity Zone
- Lot Size: 16,273 +/- SF, Fronts Both Broad Street and 15th Street
- Two Story Building: 24,332 +/- SF
- Fenced-in Parking
- Excellent Vehicular Traffic: Broad Street 19,888 VPD
- Freight Elevator
- Close to Major Highways, Easily Accessible by Many SEPTA Bus Routes and Subway
- Zoned I-2