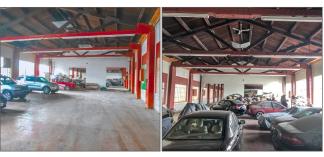

## 1118 - 20 S. BROAD STREET

PHILADELPHIA, PA 19146

## **PROPERTY HIGHLIGHTS**

- Located within the Opportunity Zone
- Lot Size: 16,273 +/- SF, Fronts Both Broad Street and 15th Street
- Two Story Building: 24,332 +/- SF
- Fenced-in Parking
- Excellent Vehicular Traffic: Broad Street 19,888 VPD
- Freight Elevator
- Close to Major Highways, Easily Accessible by Many SEPTA Bus Routes and Subway
- Zoned I-2