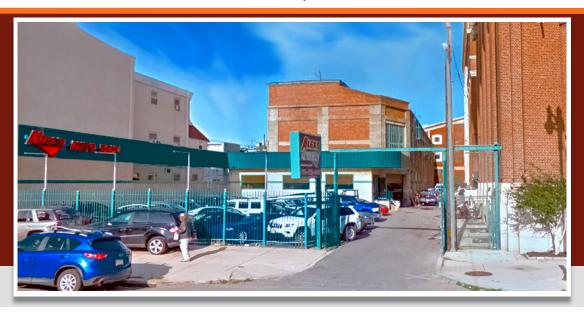

## 1118 - 20 S. BROAD STREET

PHILADELPHIA, PA 19146

## **PROPERTY HIGHLIGHTS**

- Located within the Opportunity Zone
- Lot Size: 16,273 +/- SF, Fronts Both Broad Street and 15th Street
- Two Story Building: 24,332 +/- SF
- Fenced-in Parking
- Excellent Vehicular Traffic: Broad Street 19,888 VPD
- Freight Elevator
- Close to Major Highways, Easily Accessible by Many SEPTA Bus Routes and Subway
- Zoned I-2