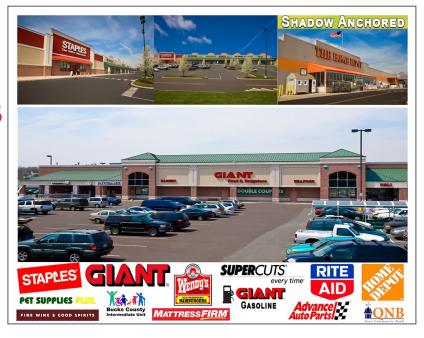

## PROPERTY HIGHLIGHTS

- 4,000 Square Feet Available Former Pet Valu - Directly Adjacent to the Main Entrance of a Highly Successful 75.000 SF Giant Supermarket with Sales in Excess of \$50M.
- Located in 330,000 SF Home Depot (Shadow Anchored) & Giant Anchored **Shopping Center**
- Excellent Exposure on Highly Traveled Route 309 & Route 113