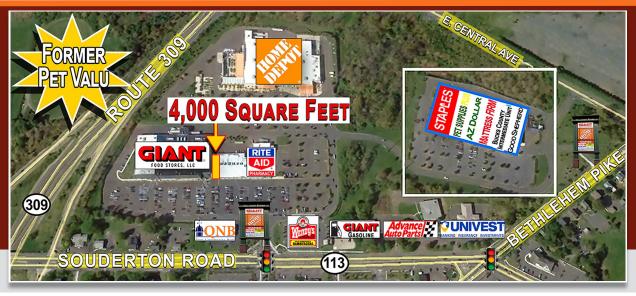

# HILLTOWN PLAZA

**ROUTE 309 & ROUTE 113** SOUDERTON (BUCKS COUNTY), PA

## **HILLTOWN PLAZA - FOR LEASE**

4,000 SQUARE FEET AVAILABLE

## **LOCATION**

Route 309 & Route 113 Souderton (Bucks County), PA

## PROPERTY HIGHLIGHTS

- 4,000 Square Feet Available Former Pet Valu - Directly Adjacent to the Main Entrance of a Highly Successful 75.000 SF Giant Supermarket with Sales in Excess of \$50M.
- Located in 330,000 SF Home Depot (Shadow Anchored) & Giant Anchored **Shopping Center**
- Excellent Exposure on Highly Traveled Route 309 & Route 113