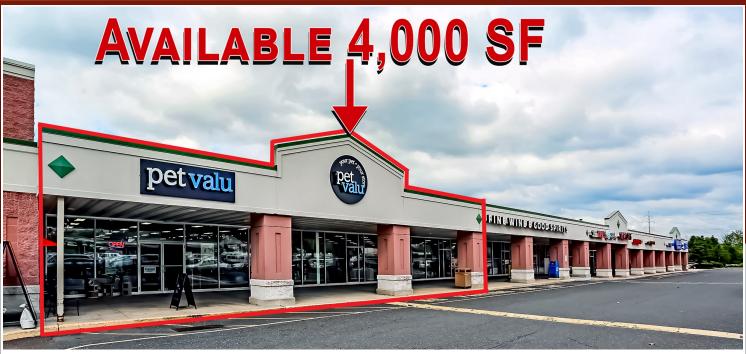

## **HILLTOWN PLAZA - FOR LEASE**

4,000 SQUARE FEET AVAILABLE

## PROPERTY HIGHLIGHTS

- 4,000 Square Feet Available Former Pet Valu - Directly Adjacent to the Main Entrance of a Highly Successful 75.000 SF Giant Supermarket with Sales in Excess of \$50M.
- Located in 330,000 SF Home Depot (Shadow Anchored) & Giant Anchored **Shopping Center**
- Excellent Exposure on Highly Traveled Route 309 & Route 113