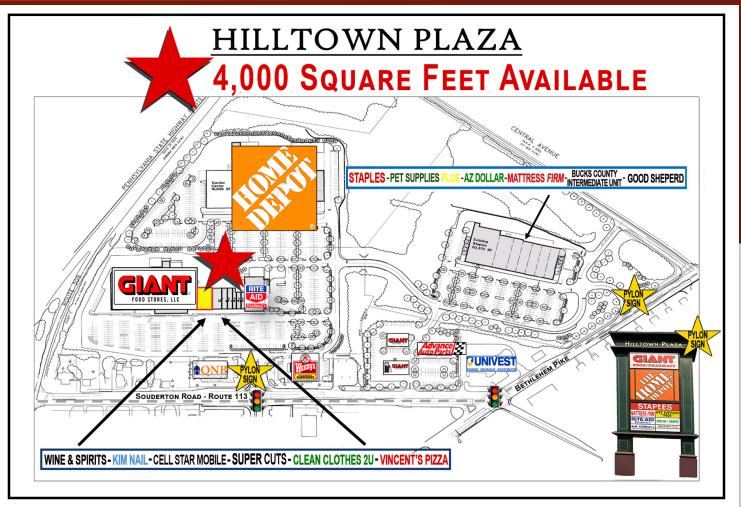

# HILLTOWN PLAZA

**ROUTE 309 & ROUTE 113** SOUDERTON (BUCKS COUNTY), PA

## **HILLTOWN PLAZA - FOR LEASE**

4,000 SQUARE FEET AVAILABLE

## **LOCATION**

Route 309 & Route 113 Souderton (Bucks County), PA

## PROPERTY HIGHLIGHTS

- 4,000 Square Feet Available Former Pet Valu - Directly Adjacent to the Main Entrance of a Highly Successful 75.000 SF Giant Supermarket with Sales in Excess of \$50M.
- Located in 330,000 SF Home Depot (Shadow Anchored) & Giant Anchored **Shopping Center**
- Excellent Exposure on Highly Traveled Route 309 & Route 113