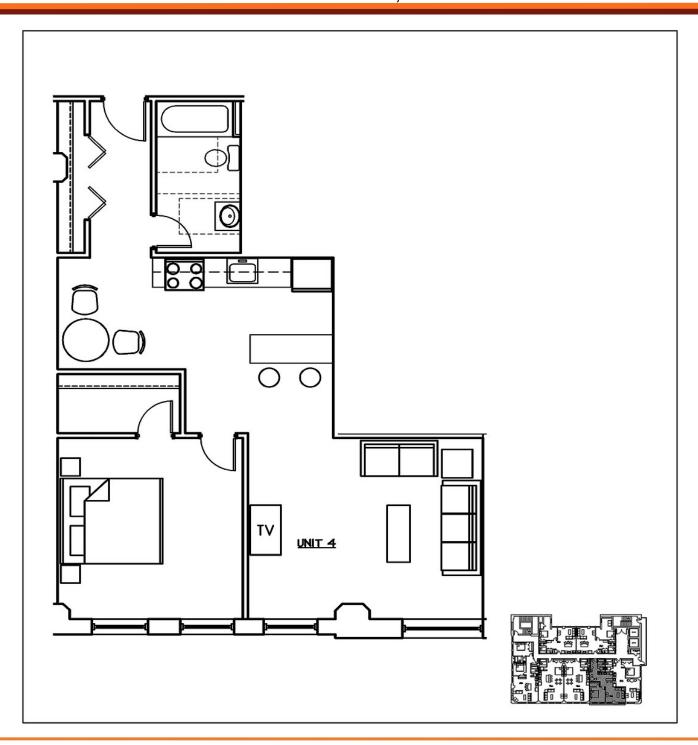

## **PROPERTY HIGHLIGHTS**

- 1 Bedroom/1 Bathroom Condominium Approx.
   746 Square Feet
- 14' Ceiling Heights, Exposed Beams & Ductwork
- Oversized Windows with Spectacular Views
- Open Kitchen with Breakfast Bar, Granite Countertops and New Appliances.
- New Wood Grain Laminate Floors for Easy Care & Maintenance.
- Washer and Dryer in Unit
- Individual Securable Storage Unit on Lower Level
- On the Avenue Of the Arts & Close to Restaurants, Shopping, Parks & Museums!
- Easy Access to I-76 & I-95, Public Transportation & Parking Steps Away.