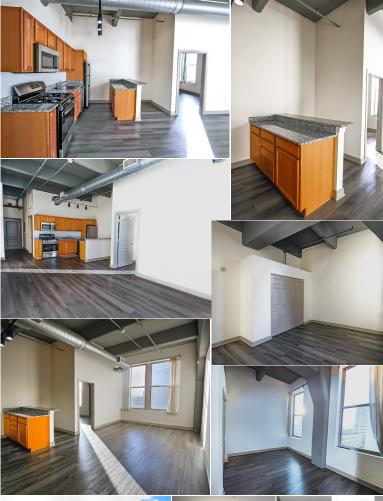

## **PROPERTY HIGHLIGHTS**

- 1 Bedroom/1 Bathroom Condominium Approx.
   746 Square Feet
- 14' Ceiling Heights, Exposed Beams & Ductwork
- Oversized Windows with Spectacular Views
- Open Kitchen with Breakfast Bar, Granite Countertops and New Appliances.
- New Wood Grain Laminate Floors for Easy Care & Maintenance.
- Washer and Dryer in Unit
- Individual Securable Storage Unit on Lower Level
- On the Avenue Of the Arts & Close to Restaurants, Shopping, Parks & Museums!
- Easy Access to I-76 & I-95, Public Transportation & Parking Steps Away.