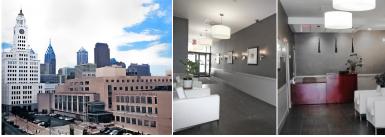

## **PROPERTY HIGHLIGHTS**

- 1 Bedroom/1 Bathroom Condominium Approx.
   746 Square Feet
- 14' Ceiling Heights, Exposed Beams & Ductwork
- Oversized Windows with Spectacular Views
- Open Kitchen with Breakfast Bar, Granite Countertops and New Appliances.
- New Wood Grain Laminate Floors for Easy Care & Maintenance.
- Washer and Dryer in Unit
- Individual Securable Storage Unit on Lower Level
- On the Avenue Of the Arts & Close to Restaurants, Shopping, Parks & Museums!
- Easy Access to I-76 & I-95, Public Transportation & Parking Steps Away.