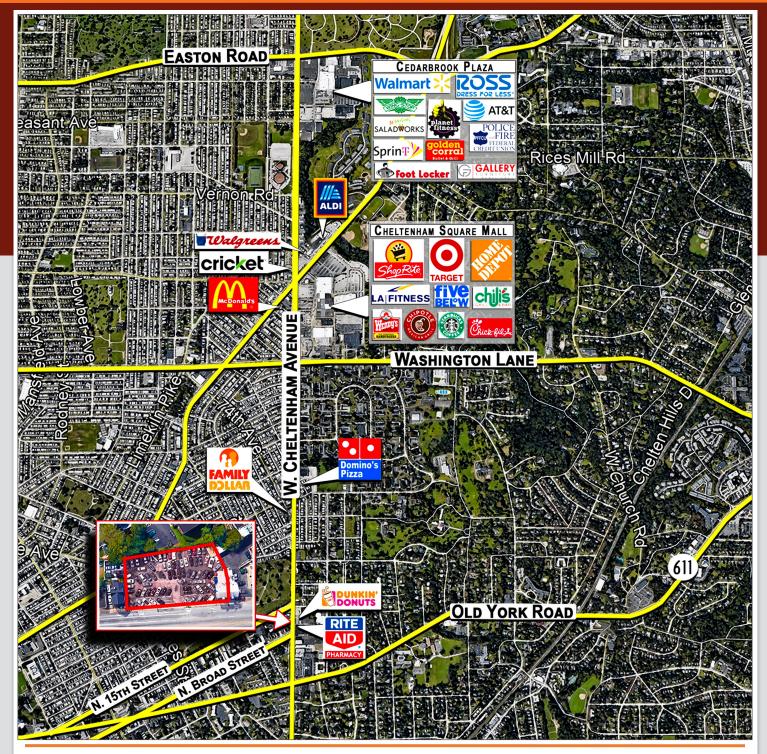

#### **LOCATION**

1410-1428 W. Cheltenham Avenue Philadelphia, PA (West Oak Lane Area)

#### PROPERTY HIGHLIGHTS

- 16,662 SF Lot/1,604 SF Building
- Zoning: CMX-2
- Taxes: \$3,425.00 (EST. 2020)
- Traffic Count: Up to 40,000 VPD (Cheltenham Avenue and York Road)
- Public Transportation: SEPTA Broad Street Line
- Easy Access to: Broad Street and Route 309 with Nearby Access to all Regional Highways
- Frontage: 176 Ft. (Approx.)