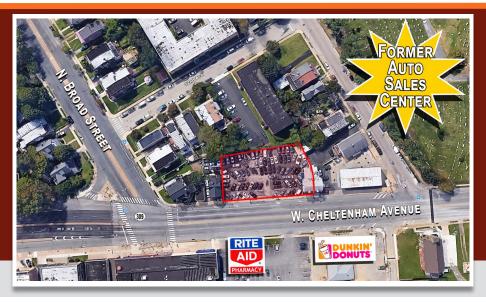

## 1410-1428 W. CHELTENHAM AVENUE

#### **LOCATION**

1410-1428 W. Cheltenham Avenue Philadelphia, PA (West Oak Lane Area)

#### PROPERTY HIGHLIGHTS

- 16,662 SF Lot/1,604 SF Building
- Zoning: CMX-2
- Taxes: \$3,425.00 (EST. 2020)
- Traffic Count: Up to 40,000 VPD (Cheltenham Avenue and York Road)
- Public Transportation: SEPTA Broad Street Line
- Easy Access to: Broad Street and Route 309 with Nearby Access to all Regional Highways
- Frontage: 176 Ft. (Approx.)