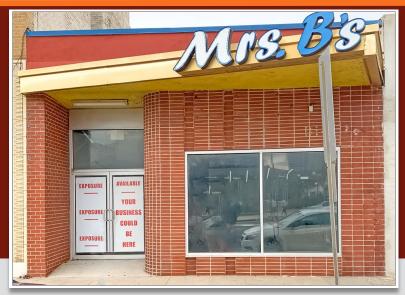

## 915-917 E. ATLANTIC AVENUE

#### **PROPERTY HIGHLIGHTS**

- For Sale Former Mrs. B's
- 3,000 Square Feet
- High Profile Location
- Excellent Pedestrian and Vehicular Traffic
- Close to Major Highways, Business District, Easily Accessible by many Bus Routes
- Includes Vacant Lot
- Zoned CBD