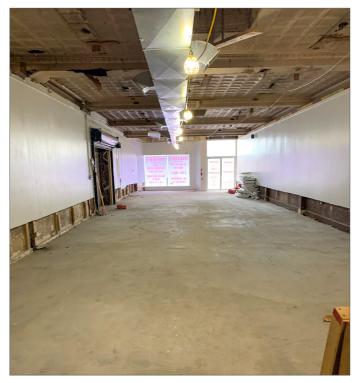

#### **PROPERTY HIGHLIGHTS**

- For Sale Former Mrs. B's
- 3,000 Square Feet
- High Profile Location
- Excellent Pedestrian and Vehicular Traffic
- Close to Major Highways, Business District, Easily Accessible by many Bus Routes
- Includes Vacant Lot
- Zoned CBD