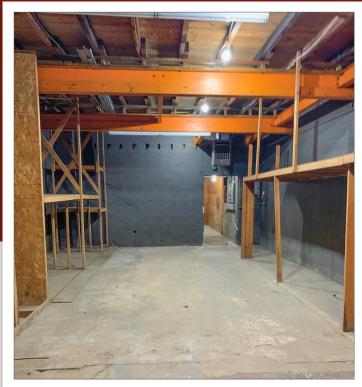

#### **PROPERTY HIGHLIGHTS**

- For Sale Former Mrs. B's
- 3,000 Square Feet
- High Profile Location
- Excellent Pedestrian and Vehicular Traffic
- Close to Major Highways, Business District, Easily Accessible by many Bus Routes
- Includes Vacant Lot
- Zoned CBD