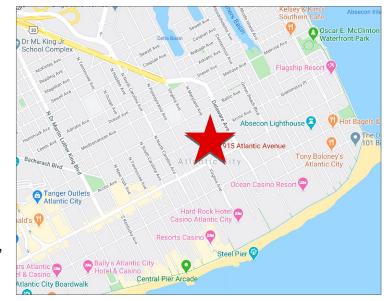

## 915-917 E. ATLANTIC AVENUE

### ATLANTIC CITY, NJ



### RETAIL/OFFICE SPACE AVAILABLE

#### FOR SALE

### **LOCATION**

915-917 E. Atlantic Avenue Atlantic City, NJ

#### **PROPERTY HIGHLIGHTS**

- For Sale Former Mrs. B's
- 3,000 Square Feet
- High Profile Location
- Excellent Pedestrian and Vehicular Traffic
- Close to Major Highways, Business District, Easily Accessible by many Bus Routes
- Includes Vacant Lot
- Zoned CBD



#### **PLEASE CONTACT**:

**Gregory R. Bianchi** 

Vice President T. 215-701-3840

gbianchi@eusrealty.com



**A Full Service Real Estate Company** 

120-124 E. Lancaster Avenue - Suite 101 - Ardmore - PA - 19003 T.215-557-9900 F.215-701-3839 www.eusrealty.com

# 915-917 E. ATLANTIC AVENUE

# ATLANTIC CITY, NJ







**PLEASE CONTACT:** 

**Gregory R. Bianchi** 

Vice President T. 215-701-3840

gbianchi@eusrealty.com



A Full Service Real Estate Company

120-124 E. Lancaster Avenue - Suite 101 - Ardmore - PA - 19003 T.215-557-9900 F.215-701-3839 www.eusrealty.com