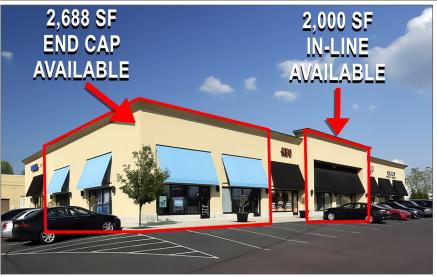

### PROPERTY HIGHLIGHTS

- 2,688 SF End CAP Available
- 2,000 SF In-Line Space Available
- Suites Available Immediately
- Digital Pylon Opportunity
- Highly Visible Location
- Route 309 Frontage

PLEASE CONTACT: