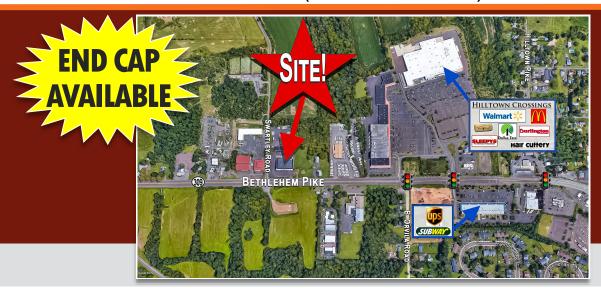

# 1691-1699 N. BETHLEHEM PIKE (RT. 309)

ROUTE 309 AND SWARTLEY ROAD HATFIELD (BUCKS COUNTY), PA

### **LOCATION**

On Route 309, just North of Hilltown Crossings by Walmart and Burlington Coat Factory

### PROPERTY HIGHLIGHTS

- 2,688 SF End CAP Available
- 2,000 SF In-Line Space Available
- Suites Available Immediately
- Digital Pylon Opportunity
- Highly Visible Location
- Route 309 Frontage

PLEASE CONTACT: