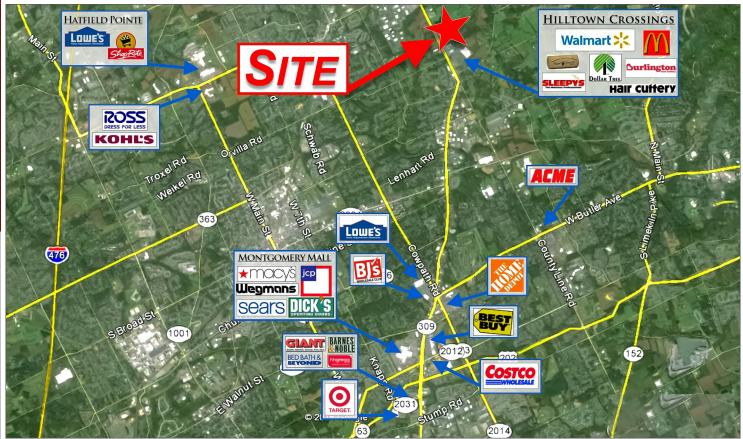

### **LOCATION**

On Route 309, just North of Hilltown Crossings by Walmart and Burlington Coat Factory