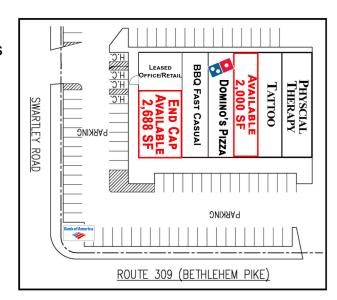

### PROPERTY HIGHLIGHTS

- 2,688 SF End CAP Available
- 2,000 SF In-Line Space Available
- Suites Available Immediately
- Digital Pylon Opportunity
- Highly Visible Location
- Route 309 Frontage

PLEASE CONTACT: