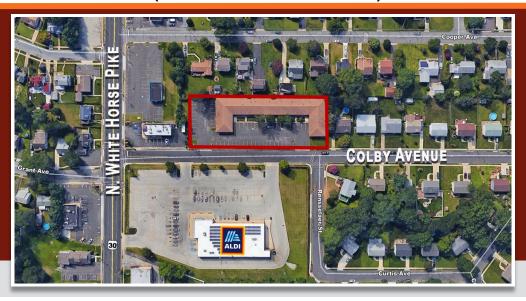

### **1 COLBY AVENUE**

### STRATFORD (CAMDEN COUNTY), NJ 08084

#### **LOCATION**

1 Colby Avenue Stratford (Camden County), NJ 08084

### **PROPERTY HIGHLIGHTS**

- 11,000 Square Feet, Lot Size 1.08 Acres
- Sale Price: \$500,000.00
- Lease Rate: \$12 Per Square Foot Gross, Plus Utilities
- Parking: 55 +/- Spaces
- Fully Approved Veterans Housing Complex Conversion with Plans for 20 Efficiency Units
- Can be Re-Zoned as Original Use of Medical/Office Space
- Easy Access to NJ Transit Bus and PATCO