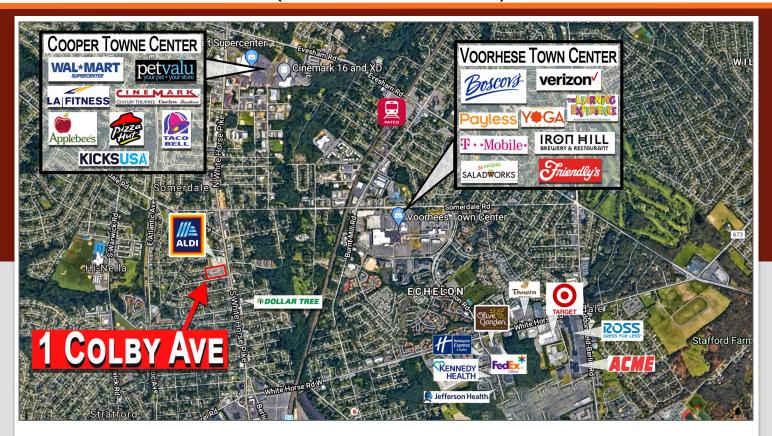

### **1 COLBY AVENUE**

### STRATFORD (CAMDEN COUNTY), NJ 08084

### **PROPERTY HIGHLIGHTS**

- 11,000 Square Feet, Lot Size 1.08 Acres
- Sale Price: \$500,000.00
- Lease Rate: \$12 Per Square Foot Gross, Plus Utilities
- Parking: 55 +/- Spaces
- Fully Approved Veterans Housing Complex Conversion with Plans for 20 Efficiency Units
- Can be Re-Zoned as Original Use of Medical/Office Space
- Easy Access to NJ Transit Bus and PATCO