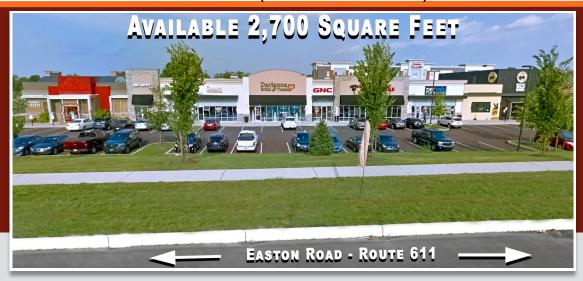

## PROPERTY HIGHLIGHTS

- 67 +/- Acre Mixed-Use Development
- 2,700 Square Feet Available
- Located on Easton Road (Route 611)
- Excellent Access to PA Turnpike & Route 132
- Close to Doylestown, Willow Grove & Horsham
- Join Major Retail Along Route 611
- PA 611 (Easton Road) 36,625 VPD