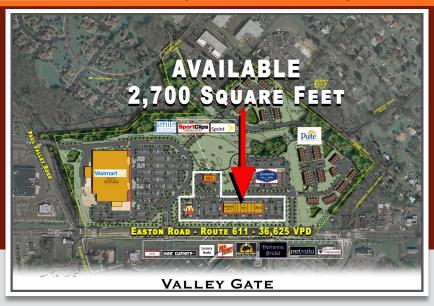

# **VALLEY GATE**

ROUTE 611 (EASTON ROAD) & PAUL VALLEY ROAD WARRINGTON (BUCKS COUNTY), PA

## **VALLEY GATE - FOR LEASE**

4,050 SQUARE FEET AVAILABLE - WILL DIVIDE

## **LOCATION**

Route 611 (Easton Road) & Paul Valley Road Warrington (Bucks County), PA

## PROPERTY HIGHLIGHTS

- 67 +/- Acre Mixed-Use Development
- 2,700 Square Feet Available
- Located on Easton Road (Route 611)
- Excellent Access to PA Turnpike & Route 132
- Close to Doylestown, Willow Grove & Horsham
- Join Major Retail Along Route 611
- PA 611 (Easton Road) 36,625 VPD