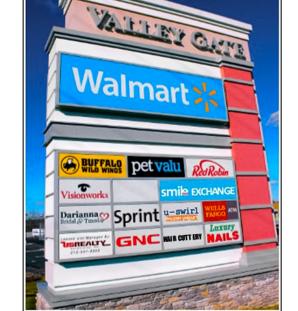

## PROPERTY HIGHLIGHTS

- 67 +/- Acre Mixed-Use Development
- 2,700 Square Feet Available
- Located on Easton Road (Route 611)
- Excellent Access to PA Turnpike & Route 132
- Close to Doylestown, Willow Grove & Horsham
- Join Major Retail Along Route 611
- PA 611 (Easton Road) 36,625 VPD