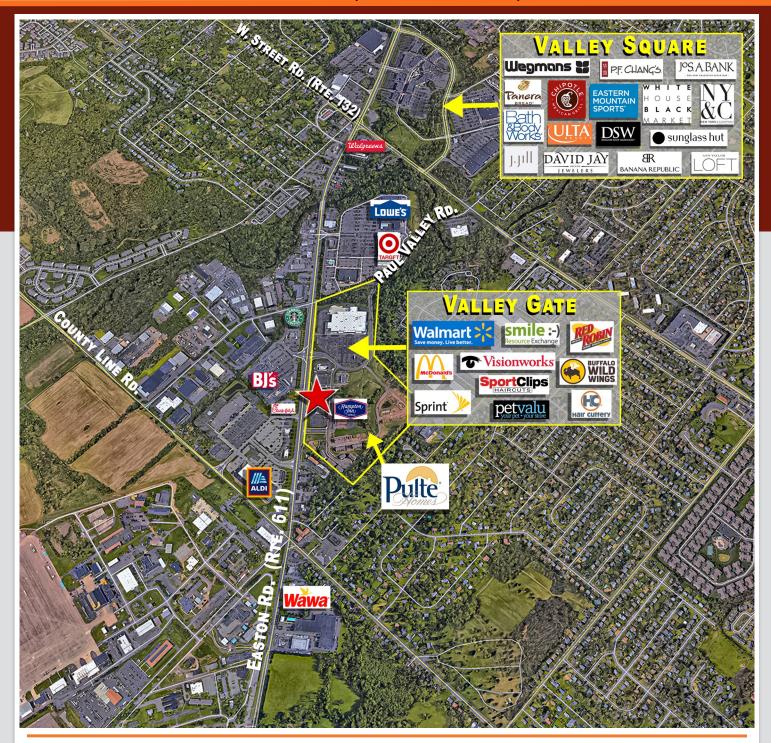

## **LOCATION**

Route 611 (Easton Road) & Paul Valley Road Warrington (Bucks County), PA

## PROPERTY HIGHLIGHTS

- 67 +/- Acre Mixed-Use Development
- 2,700 Square Feet Available
- Located on Easton Road (Route 611)
- Excellent Access to PA Turnpike & Route 132
- Close to Doylestown, Willow Grove & Horsham
- Join Major Retail Along Route 611
- PA 611 (Easton Road) 36,625 VPD