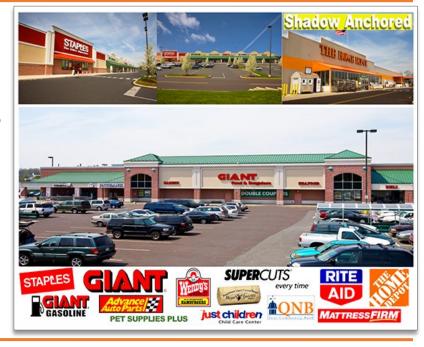

## PROPERTY HIGHLIGHTS

- 13,000 Square Feet Available with Existing Outdoor Play Area
- Located in 330,000 SF Home Depot (Shadow Anchored) & Giant Anchored Shopping Center
- Excellent Exposure on Highly Traveled Route 309 & Route 113