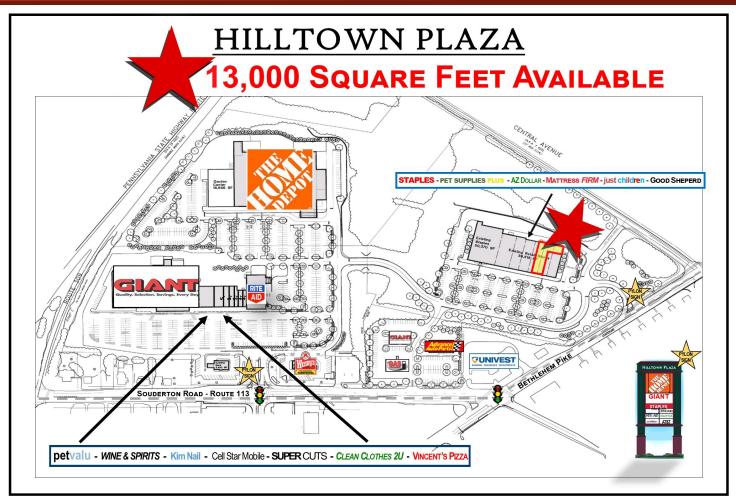

### **HILLTOWN PLAZA - FOR LEASE**

13,000 SQUARE FEET AVAILABLE

## PROPERTY HIGHLIGHTS

- 13,000 Square Feet Available with Existing Outdoor Play Area
- Located in 330,000 SF Home Depot (Shadow Anchored) & Giant Anchored Shopping Center
- Excellent Exposure on Highly Traveled Route 309 & Route 113