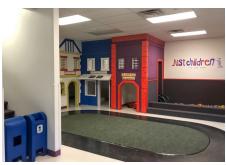

## PROPERTY HIGHLIGHTS

- 13,000 Square Feet Available with Existing Outdoor Play Area
- Located in 330,000 SF Home Depot (Shadow Anchored) & Giant Anchored Shopping Center
- Excellent Exposure on Highly Traveled Route 309 & Route 113