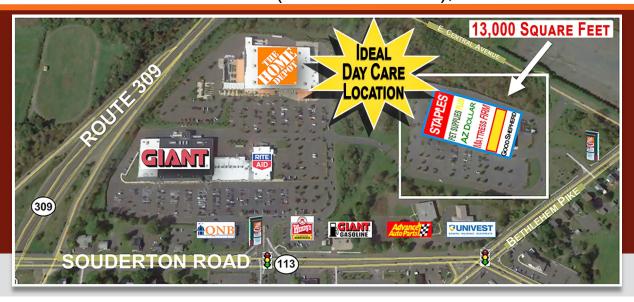

# **HILLTOWN PLAZA**

ROUTE 309 & ROUTE 113 SOUDERTON (BUCKS COUNTY), PA

### **HILLTOWN PLAZA - FOR LEASE**

13,000 SQUARE FEET AVAILABLE

## PROPERTY HIGHLIGHTS

- 13,000 Square Feet Available with Existing Outdoor Play Area
- Located in 330,000 SF Home Depot (Shadow Anchored) & Giant Anchored Shopping Center
- Excellent Exposure on Highly Traveled Route 309 & Route 113