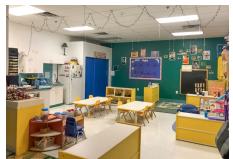

## PROPERTY HIGHLIGHTS

- 13,000 Square Feet Available with Existing Outdoor Play Area
- Located in 330,000 SF Home Depot (Shadow Anchored) & Giant Anchored Shopping Center
- Excellent Exposure on Highly Traveled Route 309 & Route 113