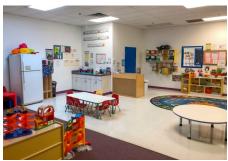

## PROPERTY HIGHLIGHTS

- 13,000 Square Feet Available with Existing Outdoor Play Area
- Located in 330,000 SF Home Depot (Shadow Anchored) & Giant Anchored Shopping Center
- Excellent Exposure on Highly Traveled Route 309 & Route 113