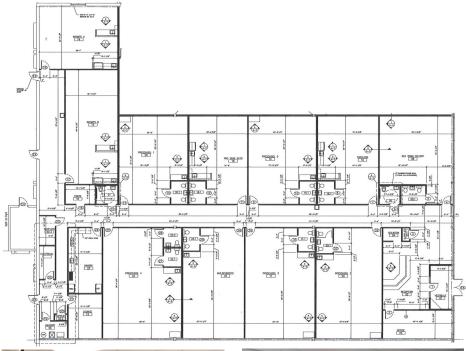

## PROPERTY HIGHLIGHTS

- 13,000 Square Feet Available with Existing Outdoor Play Area
- Located in 330,000 SF Home Depot (Shadow Anchored) & Giant Anchored Shopping Center
- Excellent Exposure on Highly Traveled Route 309 & Route 113