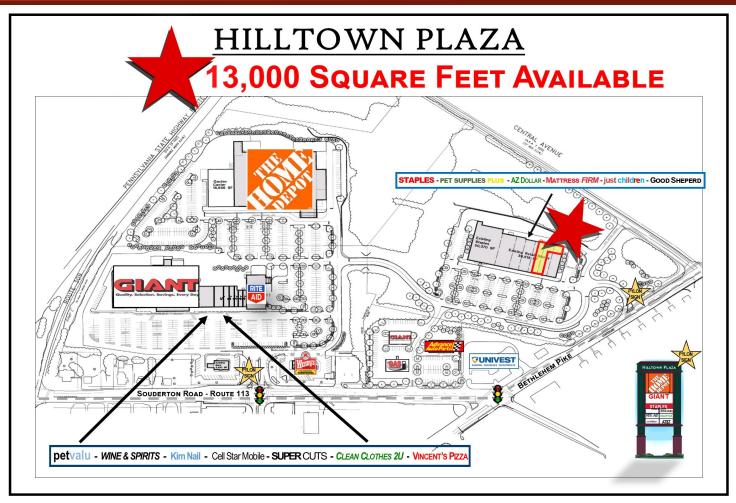

# HILLTOWN PLAZA

**ROUTE 309 & ROUTE 113** SOUDERTON (BUCKS COUNTY), PA

### HILLTOWN PLAZA - FOR LEASE

13,000 SQUARE FEET AVAILABLE

## **LOCATION**

Route 309 & Route 113 Souderton (Bucks County), PA

## PROPERTY HIGHLIGHTS

- 13,000 Square Feet Available
- Located in 330,000 SF Home Depot (Shadow Anchored) & **Giant Anchored Shopping Center**
- Excellent Exposure on Highly Traveled Route 309 & Route 113