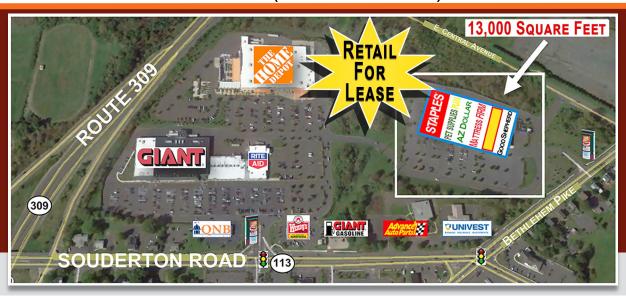

# HILLTOWN PLAZA

**ROUTE 309 & ROUTE 113** SOUDERTON (BUCKS COUNTY), PA

### HILLTOWN PLAZA - FOR LEASE

13,000 SQUARE FEET AVAILABLE

## **LOCATION**

Route 309 & Route 113 Souderton (Bucks County), PA

## PROPERTY HIGHLIGHTS

- 13,000 Square Feet Available
- Located in 330,000 SF Home Depot (Shadow Anchored) & **Giant Anchored Shopping Center**
- Excellent Exposure on Highly Traveled Route 309 & Route 113