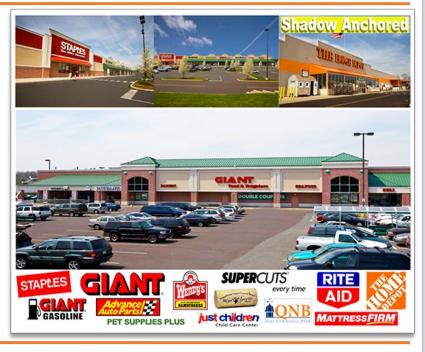

## PROPERTY HIGHLIGHTS

- 13,000 Square Feet Available
- Located in 330,000 SF Home Depot (Shadow Anchored) & **Giant Anchored Shopping Center**
- Excellent Exposure on Highly Traveled Route 309 & Route 113