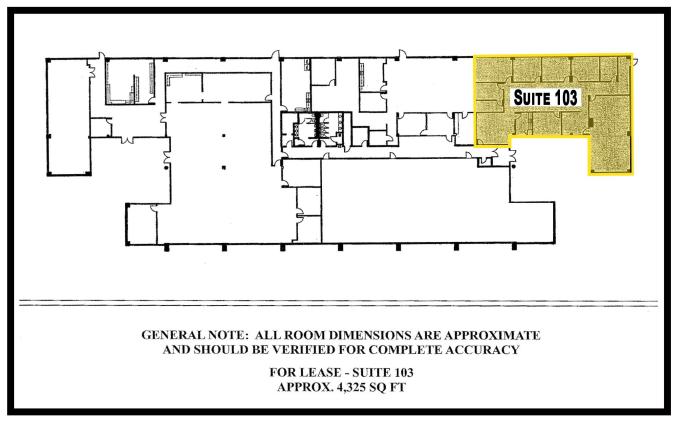

#### **OFFICE SPACE - FOR LEASE**

4,325 SQUARE FEET

### **PROPERTY HIGHLIGHTS**

- 4,325 Square Feet Available
- Move-In Ready
- Private Offices and Conference Rooms
- On-Site Parking