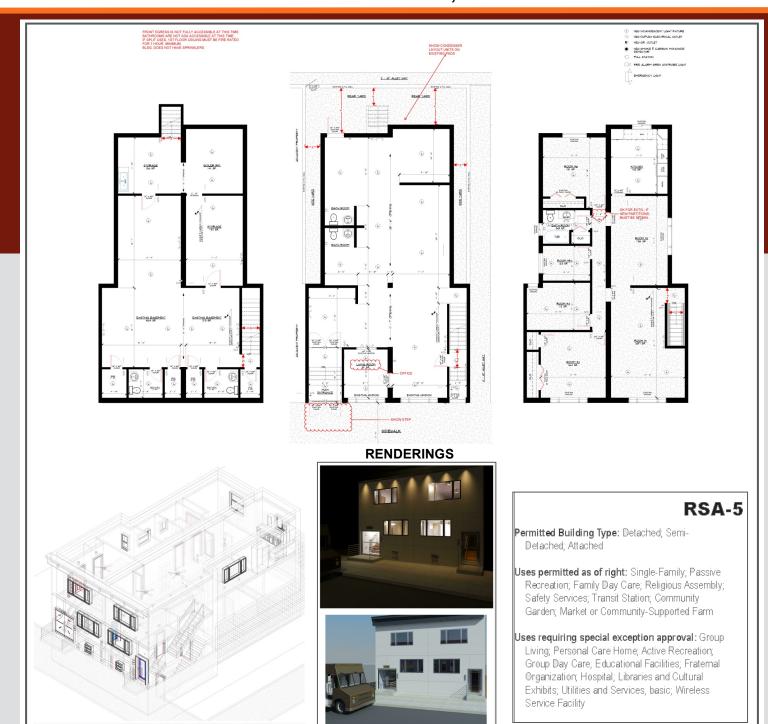

## **PROPERTY HIGHLIGHTS**

- Approximately 3,000 Square Feet of Space Available
- Located in Densely Populated South Philadelphia
- Zoned RSA-5
- Located 1/2 Mile West of The Stadium District

PLEASE CONTACT: