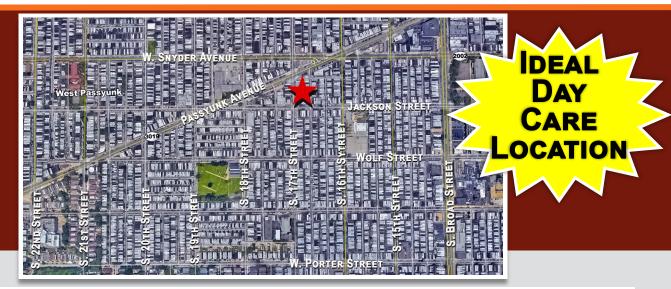

## **LOCATION**

2135-37 S. 17th Street Philadelphia, PA

## **PROPERTY HIGHLIGHTS**

- Approximately 3,000 Square Feet of Space Available
- Located in Densely Populated South Philadelphia
- Zoned RSA-5
- Located 1/2 Mile West of The Stadium District

PLEASE CONTACT: