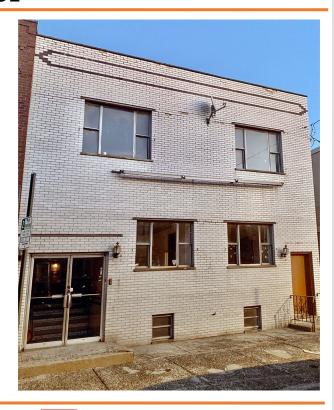

# 2135-37 S. 17TH STREET

PHILADELPHIA, PA

## **PROPERTY HIGHLIGHTS**

- Approximately 3,000 Square Feet of Space Available
- Located in Densely Populated South Philadelphia
- Zoned RSA-5
- Located 1/2 Mile West of The Stadium District

PLEASE CONTACT: