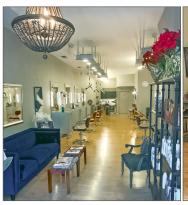

## **PROPERTY HIGHLIGHTS**

- 2,200 +/- Square Feet on First Floor plus Lower Level
- Existing Salon at High Profile Location
- Beauty Salon Inventory Sold Separately or as Vacant
- Within Close Proximity of the Waterfront, Philadelphia Historic Sites and Easy Access to the Ben Franklin Bridge
- Excellent Pedestrian and Vehicular Traffic
- Neighbors Include: The Franklin Fountain, Shane Confectionary, Philly Gourmet Steaks and La Famiglia Restaurant