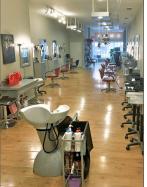

## **PROPERTY HIGHLIGHTS**

- 2,200 +/- Square Feet on First Floor plus Lower Level
- Existing Salon at High Profile Location
- Beauty Salon Inventory Sold Separately or as Vacant
- Within Close Proximity of the Waterfront, Philadelphia Historic Sites and Easy Access to the Ben Franklin Bridge
- Excellent Pedestrian and Vehicular Traffic
- Neighbors Include: The Franklin Fountain, Shane Confectionary, Philly Gourmet Steaks and La Famiglia Restaurant