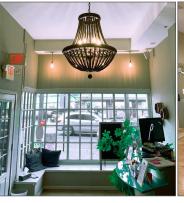

## **PROPERTY HIGHLIGHTS**

- 2,200 +/- Square Feet on First Floor plus Lower Level
- Existing Salon at High Profile Location
- Beauty Salon Inventory Sold Separately or as Vacant
- Within Close Proximity of the Waterfront, Philadelphia Historic Sites and Easy Access to the Ben Franklin Bridge
- Excellent Pedestrian and Vehicular Traffic
- Neighbors Include: The Franklin Fountain, Shane Confectionary, Philly Gourmet Steaks and La Famiglia Restaurant