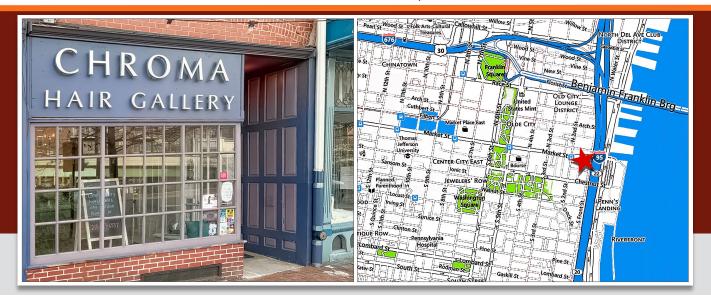

## **108 MARKET STREET**

PHILADELPHIA, PA

## **LOCATION**

108 Market Street (Old City) Philadelphia, PA

## **PROPERTY HIGHLIGHTS**

- 2,200 +/- Square Feet on First Floor plus Lower Level
- Existing Salon at High Profile Location
- Beauty Salon Inventory Sold Separately or as Vacant
- Within Close Proximity of the Waterfront, Philadelphia Historic Sites and Easy Access to the Ben Franklin Bridge
- Excellent Pedestrian and Vehicular Traffic
- Neighbors Include: The Franklin Fountain, Shane Confectionary, Philly Gourmet Steaks and La Famiglia Restaurant