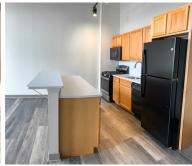

### **PROPERTY HIGHLIGHTS**

- 1 Bedroom/1 Bathroom Condominium Approx.
   734 Square Feet
- 14' Ceiling Heights, Exposed Beams & Ductwork
- Oversized Windows with Spectacular Views
- Open Kitchen with Breakfast Bar with NEW Quartz Countertops and Appliances.
- New Wood Grain Laminate Floors for Easy Care & Maintenance.
- Large Closets with Laundry Hook-Ups.
- Individual Securable Storage Unit on Lower Level
- On the Avenue Of the Arts & Close to Restaurants, Shopping, Parks & Museums!
- Easy Access to I-76 & I-95, Public Transportation & Parking Steps Away.