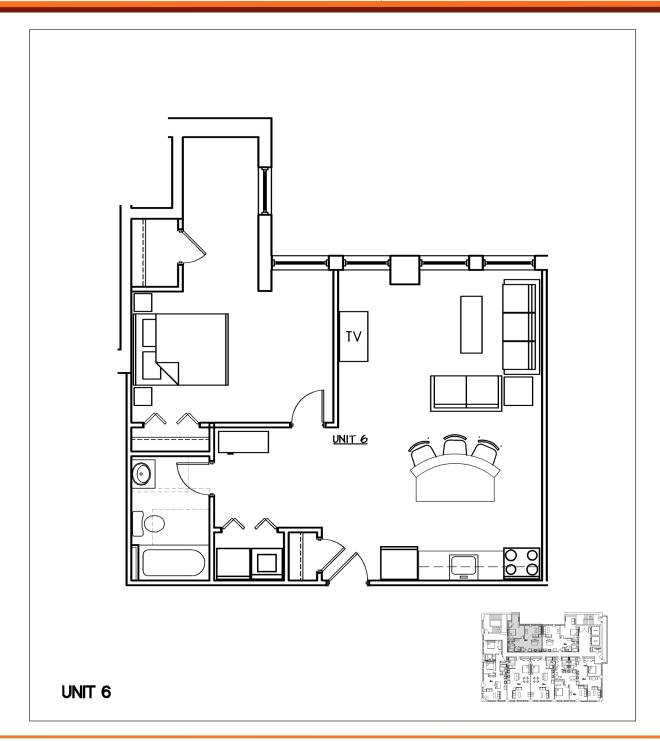

### **PROPERTY HIGHLIGHTS**

- 1 Bedroom/1 Bathroom Condominium Approx.
   734 Square Feet
- 14' Ceiling Heights, Exposed Beams & Ductwork
- Oversized Windows with Spectacular Views
- Open Kitchen with Breakfast Bar with NEW Quartz Countertops and Appliances.
- New Wood Grain Laminate Floors for Easy Care & Maintenance.
- Large Closets with Laundry Hook-Ups.
- Individual Securable Storage Unit on Lower Level
- On the Avenue Of the Arts & Close to Restaurants, Shopping, Parks & Museums!
- Easy Access to I-76 & I-95, Public Transportation & Parking Steps Away.