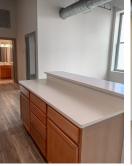

### **PROPERTY HIGHLIGHTS**

- 1 Bedroom/1 Bathroom Condominium Approx.
   734 Square Feet
- 14' Ceiling Heights, Exposed Beams & Ductwork
- Oversized Windows with Spectacular Views
- Open Kitchen with Breakfast Bar with NEW Quartz Countertops and Appliances.
- New Wood Grain Laminate Floors for Easy Care & Maintenance.
- Large Closets with Laundry Hook-Ups.
- Individual Securable Storage Unit on Lower Level
- On the Avenue Of the Arts & Close to Restaurants, Shopping, Parks & Museums!
- Easy Access to I-76 & I-95, Public Transportation & Parking Steps Away.