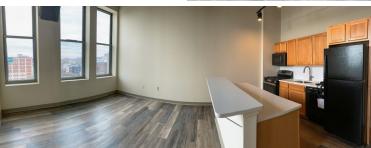

### **PROPERTY HIGHLIGHTS**

- 1 Bedroom/1 Bathroom Condominium Approx.
   734 Square Feet
- 14' Ceiling Heights, Exposed Beams & Ductwork
- Oversized Windows with Spectacular Views
- Open Kitchen with Breakfast Bar with NEW Quartz Countertops and Appliances.
- New Wood Grain Laminate Floors for Easy Care & Maintenance.
- Large Closets with Laundry Hook-Ups.
- Individual Securable Storage Unit on Lower Level
- On the Avenue Of the Arts & Close to Restaurants, Shopping, Parks & Museums!
- Easy Access to I-76 & I-95, Public Transportation & Parking Steps Away.