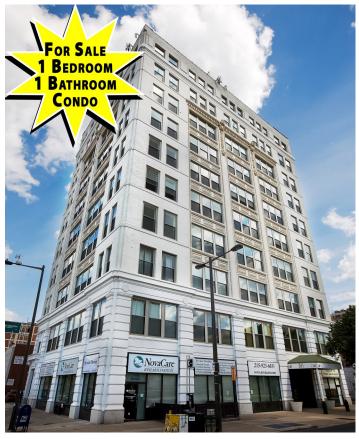

## **511 CONDOMINIUM**

511 N. Broad Street (Broad & Spring Garden Streets)
Philadelphia, PA

### **LOCATION**

511 N. Broad Street - Unit #706 Philadelphia, PA

### **PROPERTY HIGHLIGHTS**

- 1 Bedroom/1 Bathroom Condominium Approx.
   734 Square Feet
- 14' Ceiling Heights, Exposed Beams & Ductwork
- Oversized Windows with Spectacular Views
- Open Kitchen with Breakfast Bar with NEW Quartz Countertops and Appliances.
- New Wood Grain Laminate Floors for Easy Care & Maintenance.
- Large Closets with Laundry Hook-Ups.
- Individual Securable Storage Unit on Lower Level
- On the Avenue Of the Arts & Close to Restaurants, Shopping, Parks & Museums!
- Easy Access to I-76 & I-95, Public Transportation & Parking Steps Away.