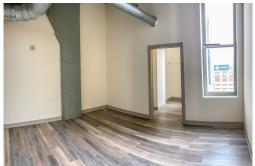

### **PROPERTY HIGHLIGHTS**

- 1 Bedroom/1 Bathroom Condominium Approx.
   734 Square Feet
- 14' Ceiling Heights, Exposed Beams & Ductwork
- Oversized Windows with Spectacular Views
- Open Kitchen with Breakfast Bar with NEW Quartz Countertops and Appliances.
- New Wood Grain Laminate Floors for Easy Care & Maintenance.
- Large Closets with Laundry Hook-Ups.
- Individual Securable Storage Unit on Lower Level
- On the Avenue Of the Arts & Close to Restaurants, Shopping, Parks & Museums!
- Easy Access to I-76 & I-95, Public Transportation & Parking Steps Away.