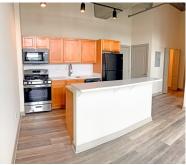

### **PROPERTY HIGHLIGHTS**

- 1 Bedroom/1 Bathroom Condominium Approx.
   734 Square Feet
- 14' Ceiling Heights, Exposed Beams & Ductwork
- Oversized Windows with Spectacular Views
- Open Kitchen with Breakfast Bar with NEW Quartz Countertops and Appliances.
- New Wood Grain Laminate Floors for Easy Care & Maintenance.
- Large Closets with Laundry Hook-Ups.
- Individual Securable Storage Unit on Lower Level
- On the Avenue Of the Arts & Close to Restaurants, Shopping, Parks & Museums!
- Easy Access to I-76 & I-95, Public Transportation & Parking Steps Away.