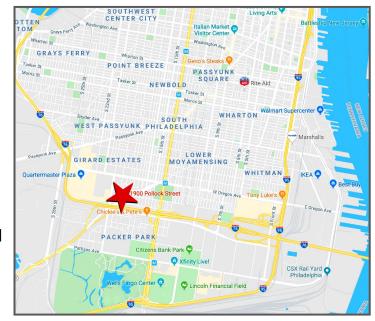

# 1900 POLLOCK STREET

PHILADELPHIA, PA



#### REDEVELOPMENT OPPORTUNITY

### FOR SALE OR LEASE

#### **LOCATION**

1900 Pollock Street Philadelphia, PA 19145

### **PROPERTY HIGHLIGHTS**

- Lot Size Approx. 30,000 SF
- Existing Bldg. Size Approx. 2,500 SF
- Located in Densely Populated South Philadelphia on Busy Moyamensing/ Penrose Corridors
- Building can be Expanded or Re-Developed
- Located 1/2 Mile West of the Stadium District
- Zoning CMX-2 (Mixed-Use Commercial)
- On-Site Billboard with Income



PLEASE CONTACT:

**Gregory R. Bianchi** 

Vice President T. 215-701-3840

gbianchi@eusrealty.com



A Full Service Real Estate Company

120-124 E. Lancaster Avenue - Suite 101 - Ardmore - PA - 19003 T.215-557-9900 F.215-701-3839 www.eusrealty.com

# 1900 POLLOCK STREET

## PHILADELPHIA, PA





#### **DEMOGRAPHIC REPORT**

|                   | 1 MILES  | 3 MILES  | 5 MILES  |
|-------------------|----------|----------|----------|
| POPULATION:       | 41,978   | 286,492  | 720,909  |
| TOTAL BUSINESSES: | 1,297    | 21,295   | 35,148   |
| AVG HH INCOME:    | \$51,699 | \$55,761 | \$45,000 |
| # OF EMPLOYEES:   | 17,999   | 297,204  | 472,018  |

PLEASE CONTACT:

**Gregory R. Bianchi** 

Vice President T. 215-701-3840

gbianchi@eusrealty.com



A Full Service Real Estate Company

120-12