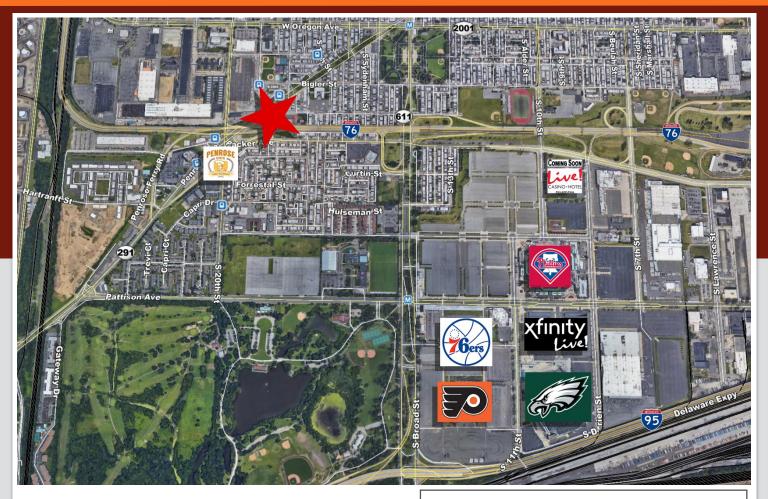

#### **LOCATION**

1900 Pollock Street Philadelphia, PA 19145

### **PROPERTY HIGHLIGHTS**

- Lot Size Approx. 30,000 SF
- Existing Bldg. Size Approx. 2,500 SF
- Located in Densely Populated South Philadelphia on Busy Moyamensing/ Penrose Corridors
- Building can be Expanded or Re-Developed
- Located 1/2 Mile West of the Stadium District
- Zoning CMX-2 (Mixed-Use Commercial)
- On-Site Billboard with Income