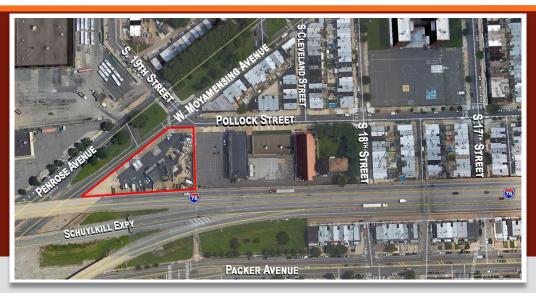

#### **LOCATION**

1900 Pollock Street Philadelphia, PA 19145

### **PROPERTY HIGHLIGHTS**

- Lot Size Approx. 30,000 SF
- Existing Bldg. Size Approx. 2,500 SF
- Located in Densely Populated South Philadelphia on Busy Moyamensing/ Penrose Corridors
- Building can be Expanded or Re-Developed
- Located 1/2 Mile West of the Stadium District
- Zoning CMX-2 (Mixed-Use Commercial)
- On-Site Billboard with Income