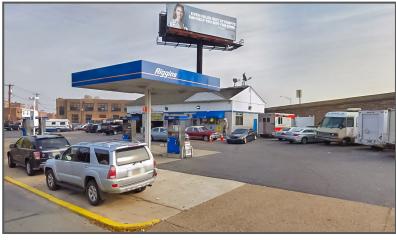

### **PROPERTY HIGHLIGHTS**

- Lot Size Approx. 30,000 SF
- Existing Bldg. Size Approx. 2,500 SF
- Located in Densely Populated South Philadelphia on Busy Moyamensing/ Penrose Corridors
- Building can be Expanded or Re-Developed
- Located 1/2 Mile West of the Stadium District
- Zoning CMX-2 (Mixed-Use Commercial)
- On-Site Billboard with Income