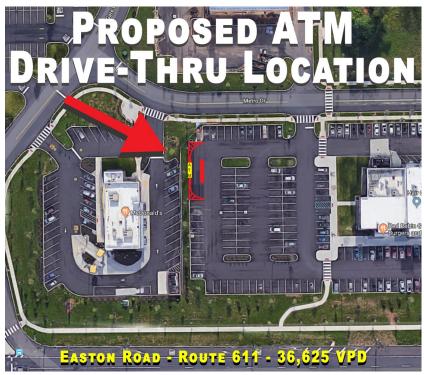

## **PROPERTY HIGHLIGHTS**

- ATM Drive-Thru w/Pylon Signage
- 67 +/- Acre Mixed-Use Development
- Located on Easton Road (Route 611)
- Excellent Access to PA Turnpike & Route 132
- PA 611 (Easton Road) 36,625 VPD