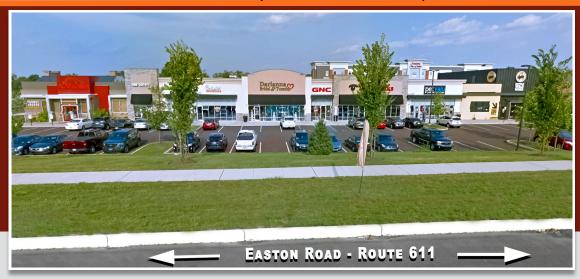

## **PROPERTY HIGHLIGHTS**

- ATM Drive-Thru w/Pylon Signage
- 67 +/- Acre Mixed-Use Development
- Located on Easton Road (Route 611)
- Excellent Access to PA Turnpike & Route 132
- PA 611 (Easton Road) 36,625 VPD