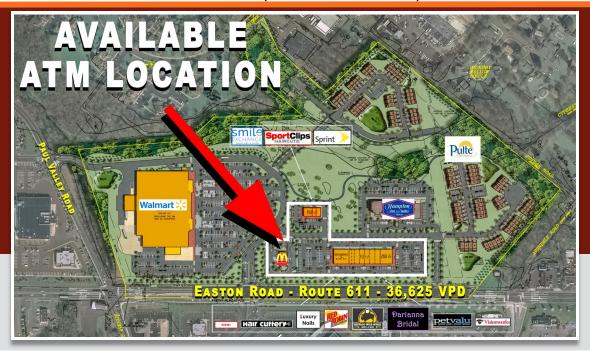

## **PROPERTY HIGHLIGHTS**

- ATM Drive-Thru w/Pylon Signage
- 67 +/- Acre Mixed-Use Development
- Located on Easton Road (Route 611)
- Excellent Access to PA Turnpike & Route 132
- PA 611 (Easton Road) 36,625 VPD