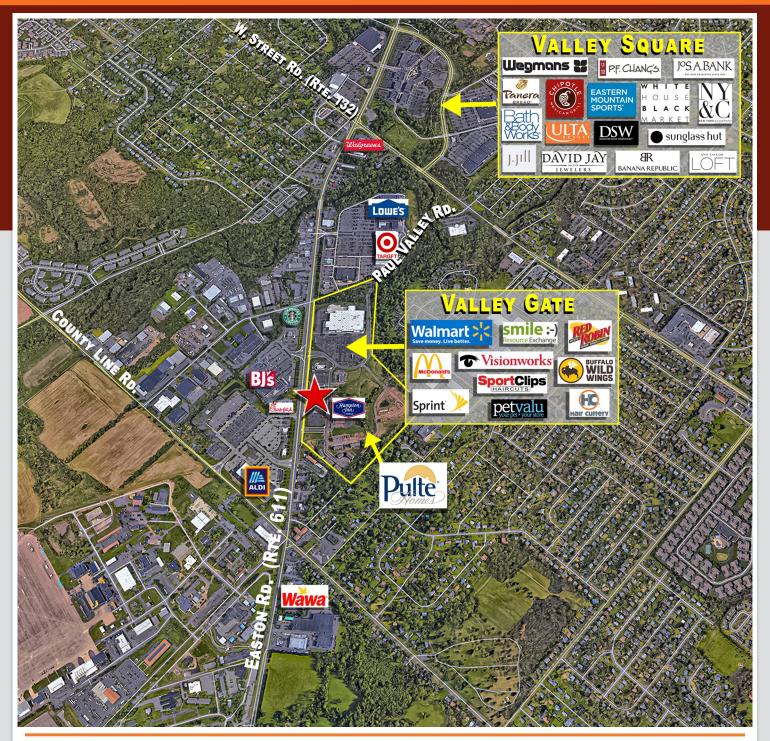

## **LOCATION**

Route 611 (Easton Rd.) & Paul Valley Rd. Warrington (Bucks County), PA

## **PROPERTY HIGHLIGHTS**

- ATM Drive-Thru w/Pylon Signage
- 67 +/- Acre Mixed-Use Development
- Located on Easton Road (Route 611)
- Excellent Access to PA Turnpike & Route 132
- PA 611 (Easton Road) 36,625 VPD