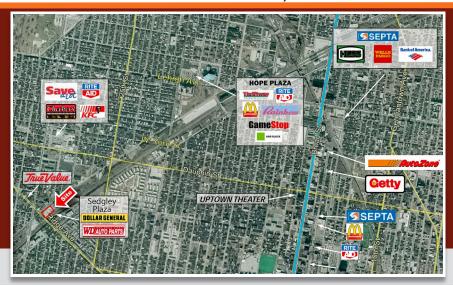

#### PROPERTY HIGHLIGHTS

- Approximately 1,597 Square Feet Available
- Join Dollar General and the City of Philadelphia Offices in this Newly Developed Shopping Center
- Situated at the Intersection of Ridge Avenue and Sedgley Avenue in Densely Populated North Philadelphia
- 9.700 VPD
- Ample Parking and Outstanding Visibility at Signalized Shopping Center.
- Ideal Location for Beauty Supply, Wireless Store, Appliances, Footwear, Pizzeria, Chinese Restaurant, Nail Salon and Apparel.