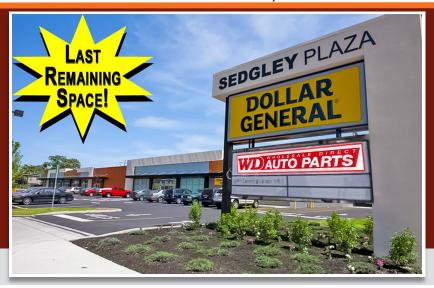

## **SEDGLEY PLAZA**

2815 RIDGE AVENUE PHILADELPHIA, PA

### RETAIL SPACE AVAILABLE

#### FOR LEASE

#### PROPERTY HIGHLIGHTS

- Approximately 1,597 Square Feet Available
- Join Dollar General and the City of Philadelphia Offices in this Newly Developed Shopping Center
- Situated at the Intersection of Ridge Avenue and Sedgley Avenue in Densely Populated North Philadelphia
- 9.700 VPD
- Ample Parking and Outstanding Visibility at Signalized Shopping Center.
- Ideal Location for Beauty Supply, Wireless Store, Appliances, Footwear, Pizzeria, Chinese Restaurant, Nail Salon and Apparel.