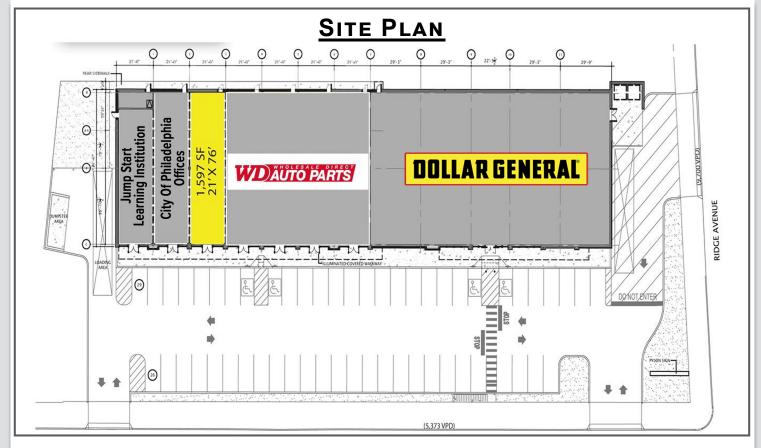

#### PROPERTY HIGHLIGHTS

- Approximately 1,597 Square Feet Available
- Join Dollar General and the City of Philadelphia Offices in this Newly Developed Shopping Center
- Situated at the Intersection of Ridge Avenue and Sedgley Avenue in Densely Populated North Philadelphia
- 9.700 VPD
- Ample Parking and Outstanding Visibility at Signalized Shopping Center.
- Ideal Location for Beauty Supply, Wireless Store, Appliances, Footwear, Pizzeria, Chinese Restaurant, Nail Salon and Apparel.