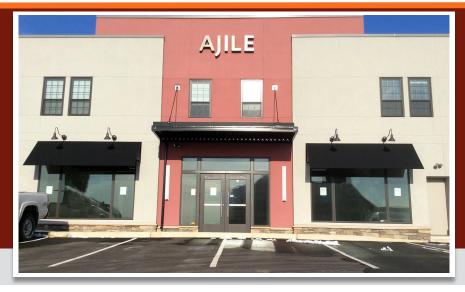

### 39 N. YORK ROAD

### WILLOW GROVE (MONTGOMERY COUNTY), PA

#### RETAIL SPACE AVAILABLE

#### FOR LEASE

#### **PROPERTY HIGHLIGHTS**

- 4,567 Square Feet of Retail Space Available
- Located in Densely Populated Willow Grove on Busy Retail Corridor with Great Visibility.
- Excellent Traffic Counts on York Road Route 611): 19,344 VPD.
- Located 1/2 Mile West of Willow Grove Mall.
- Ideal Location for: Wireless Store, Paint Supply, Sandwich Shop, Pizza Restaurant, Mattress/Furniture Store or Medical Office.