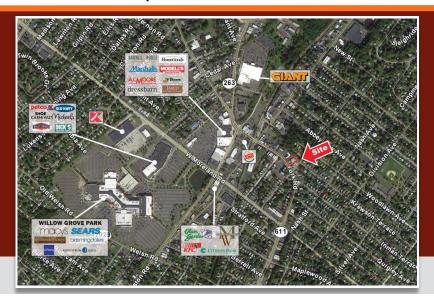

#### **PROPERTY HIGHLIGHTS**

- 4,567 Square Feet of Retail Space Available
- Located in Densely Populated Willow Grove on Busy Retail Corridor with Great Visibility.
- Excellent Traffic Counts on York Road Route 611): 19,344 VPD.
- Located 1/2 Mile West of Willow Grove Mall.
- Ideal Location for: Wireless Store, Paint Supply, Sandwich Shop, Pizza Restaurant, Mattress/Furniture Store or Medical Office.