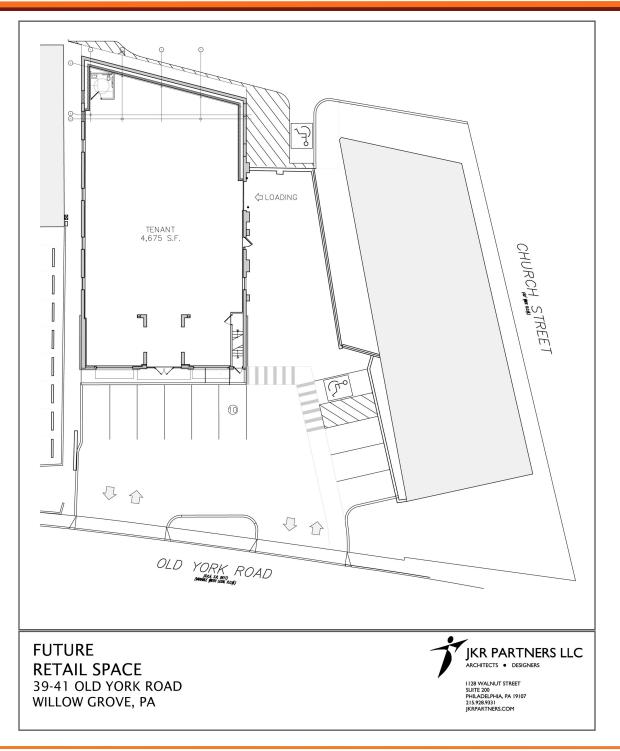

#### RETAIL SPACE AVAILABLE

#### **PROPERTY HIGHLIGHTS**

- 4,567 Square Feet of Retail Space Available
- Located in Densely Populated Willow Grove on Busy Retail Corridor with Great Visibility.
- Excellent Traffic Counts on York Road Route 611): 19,344 VPD.
- Located 1/2 Mile West of Willow Grove Mall.
- Ideal Location for: Wireless Store, Paint Supply, Sandwich Shop, Pizza Restaurant, Mattress/Furniture Store or Medical Office.