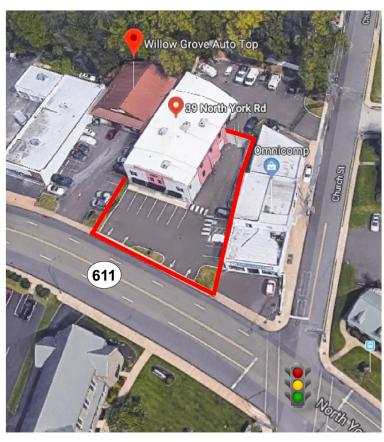

#### **LOCATION**

39 N. York Road Willow Grove (Montgomery County), PA

#### **PROPERTY HIGHLIGHTS**

- 4,567 Square Feet of Retail Space Available
- Located in Densely Populated Willow Grove on Busy Retail Corridor with Great Visibility.
- Excellent Traffic Counts on York Road Route 611): 19,344 VPD.
- Located 1/2 Mile West of Willow Grove Mall.
- Ideal Location for: Wireless Store, Paint Supply, Sandwich Shop, Pizza Restaurant, Mattress/Furniture Store or Medical Office.