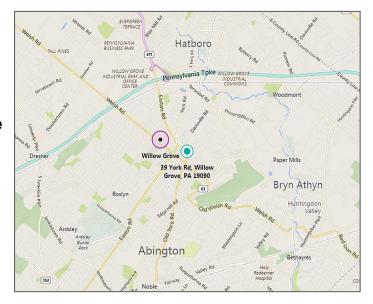

### 39 N. YORK ROAD

### WILLOW GROVE (MONTGOMERY COUNTY), PA



#### RETAIL SPACE AVAILABLE

#### FOR LEASE

#### **LOCATION**

39 N. York Road Willow Grove (Montgomery County), PA

#### **PROPERTY HIGHLIGHTS**

- 4,567 Square Feet of Retail Space Available
- Located in Densely Populated Willow Grove on Busy Retail Corridor with Great Visibility.
- Excellent Traffic Counts on York Road Route 611): 19,344 VPD.
- Located 1/2 Mile West of Willow Grove Mall.
- Ideal Location for: Wireless Store, Paint Supply, Sandwich Shop, Pizza Restaurant, Mattress/Furniture Store or Medical Office.



**PLEASE CONTACT**:

**Gregory R. Bianchi** 

Vice President T. 215-701-3840

gbianchi@eusrealty.com

USREALTY ASSOCIATES, INC.

A Full Service Real Estate Company

120-124 E. Lancaster Avenue - Suite 101 - Ardmore - PA - 19003 T.215-557-9900 F.215-701-3839 www.eusrealty.com

# 39 N. YORK ROAD

# WILLOW GROVE (MONTGOMERY COUNTY), PA





#### **DEMOGRAPHIC REPORT**

|                  | 1 MILES   | 3 MILES   | 5 MILES   |
|------------------|-----------|-----------|-----------|
| POPULATION:      | 13,528    | 82,679    | 241,427   |
| TOTAL BUSINESSES | : 869     | 4,510     | 4,214     |
| AVG HH INCOME:   | \$ 75,303 | \$ 94,886 | \$ 95,085 |
| # OF EMPLOYEES:  | 10,324    | 60,038    | 148,398   |

PLEASE CONTACT:

**Gregory R. Bianchi** 

Vice President T. 215-701-3840

gbianchi@eus