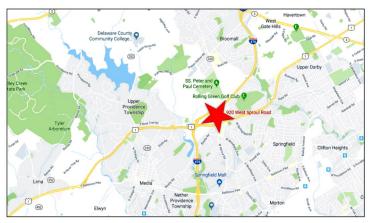

### **LOCATION**

Conveniently Located at the intersection of West Sproul Road (Route 320) and Route 1. Easy Access to I-476 (Blue Route)