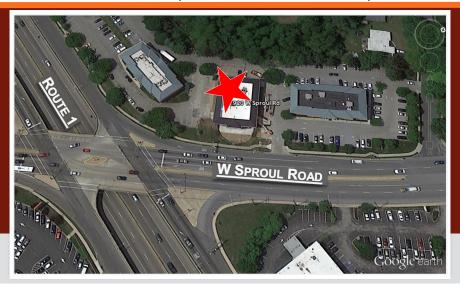

### **LOCATION**

Conveniently Located at the intersection of West Sproul Road (Route 320) and Route 1. Easy Access to I-476 (Blue Route)

### PROPERTY HIGHLIGHTS

- Approximately 4,000 8,000 Leasable SF of Office Space Available for Sub-Lease
- Building is Approximately 12,000 SF
- Excellent Access and Visibility
- Attractive Glass Entrance Lobby
- Steps away from SEPTA Bus Routes 107, 110 & 111
- On Site Parking