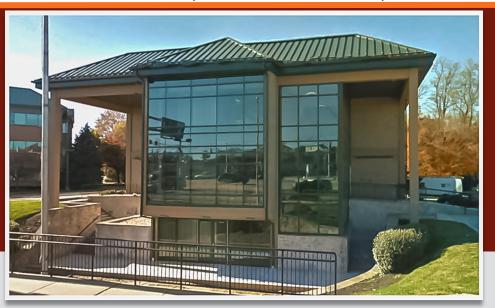

# **OFFICE SPACE SUB-LEASE**

920 WEST SPROUL ROAD SPRINGFIELD (DELAWARE COUNTY), PA

### **LOCATION**

Conveniently Located at the intersection of West Sproul Road (Route 320) and Route 1. Easy Access to I-476 (Blue Route)

### PROPERTY HIGHLIGHTS

- Approximately 4,000 8,000 Leasable SF of Office Space Available for Sub-Lease
- Building is Approximately 12,000 SF
- Excellent Access and Visibility
- Attractive Glass Entrance Lobby
- Steps away from SEPTA Bus Routes 107, 110 & 111
- On Site Parking