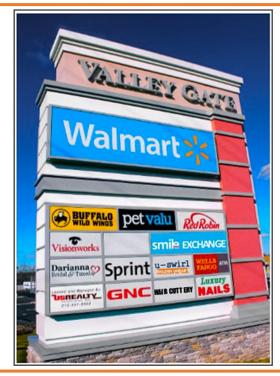

# PROPERTY HIGHLIGHTS

- 67 +/- Acre Mixed-Use Development
- 4,050 Square Feet Available Will Divide (2,700 SF Unit and 1,350 SF Unit)
- Located on Easton Road (Route 611)
- Excellent Access to PA Turnpike & Route 132
- Close to Doylestown, Willow Grove & Horsham
- Join Major Retail Along Route 611
- PA 611 (Easton Road) 36,625 VPD