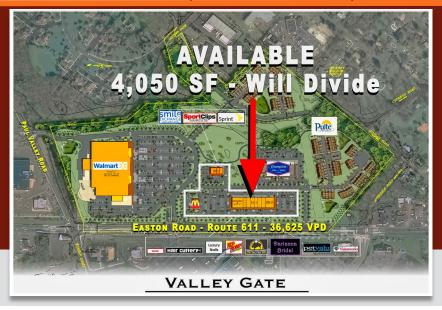

# **VALLEY GATE**

ROUTE 611 (EASTON ROAD) & PAUL VALLEY ROAD WARRINGTON (BUCKS COUNTY), PA

## **VALLEY GATE - FOR LEASE**

4,050 SQUARE FEET AVAILABLE - WILL DIVIDE

# PROPERTY HIGHLIGHTS

- 67 +/- Acre Mixed-Use Development
- 4,050 Square Feet Available Will Divide (2,700 SF Unit and 1,350 SF Unit)
- Located on Easton Road (Route 611)
- Excellent Access to PA Turnpike & Route 132
- Close to Doylestown, Willow Grove & Horsham
- Join Major Retail Along Route 611
- PA 611 (Easton Road) 36,625 VPD