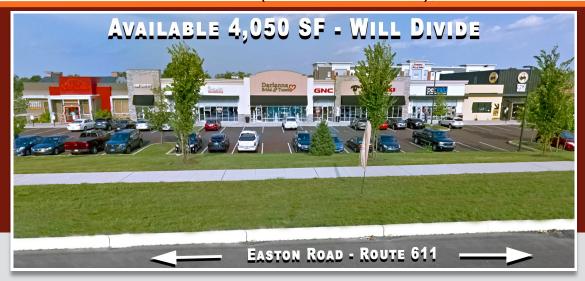

## **VALLEY GATE - FOR LEASE**

4,050 SQUARE FEET AVAILABLE - WILL DIVIDE

# PROPERTY HIGHLIGHTS

- 67 +/- Acre Mixed-Use Development
- 4,050 Square Feet Available Will Divide (2,700 SF Unit and 1,350 SF Unit)
- Located on Easton Road (Route 611)
- Excellent Access to PA Turnpike & Route 132
- Close to Doylestown, Willow Grove & Horsham
- Join Major Retail Along Route 611
- PA 611 (Easton Road) 36,625 VPD