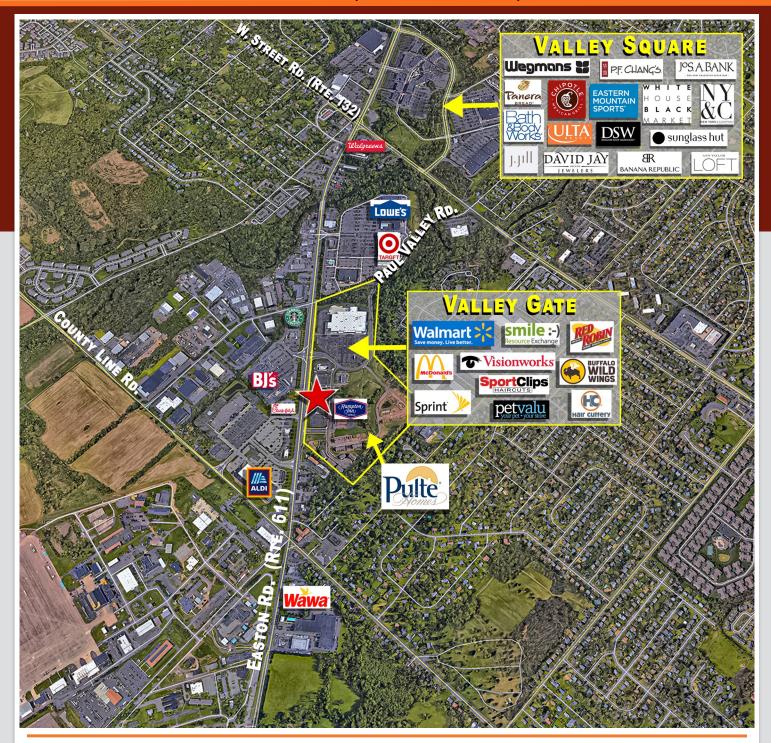

# **VALLEY GATE**

ROUTE 611 (EASTON ROAD) & PAUL VALLEY ROAD WARRINGTON (BUCKS COUNTY), PA

# **LOCATION**

Route 611 (Easton Road) & Paul Valley Road Warrington (Bucks County), PA

# PROPERTY HIGHLIGHTS

- 67 +/- Acre Mixed-Use Development
- 4,050 Square Feet Available Will Divide (2,700 SF Unit and 1,350 SF Unit)
- Located on Easton Road (Route 611)
- Excellent Access to PA Turnpike & Route 132
- Close to Doylestown, Willow Grove & Horsham
- Join Major Retail Along Route 611
- PA 611 (Easton Road) 36,625 VPD