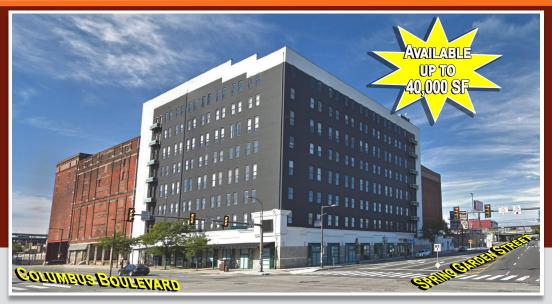

# **RIVERVIEW PLACE**

520 N. CHRISTOPHER COLUMBUS BOULEVARD PHILADELPHIA, PA

## **OFFICE SPACE - FOR LEASE**

## **PROPERTY HIGHLIGHTS**

- Up to 40,000 Square Feet Available
- Architecturally Dramatic Space
- Waterfront Views
- Available Parking
- Excellent Access to I-76, I-676 & I-95
- One Block from Market Frankford Line