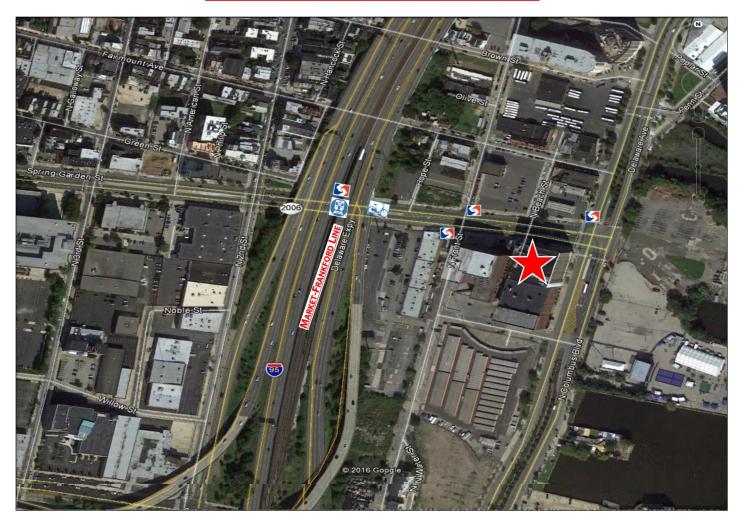

s Blvd. & Spring Garden St.) Philadelphia, PA

## **PROPERTY HIGHLIGHTS**

- Up to 40,000 Square Feet Available
- Architecturally Dramatic Space
- Waterfront Views
- Available Parking
- Excellent Access to I-76, I-676 & I-95
- One Block from Market Frankford Line





#### PLEASE CONTACT:

Gregory R. Bianchi Michele Grasso Vice President T. 215-701-3840 gbianchi@eusrealty.com

Managing Director T. 215-701-3818 michelegrasso@eusrealty.com bblue@eusrealty.com

**Brandon Blue** 

Sales Associate T. 215-501-7305

ASSOCIATES, INC A Full Service Real Estate Company

120-124 E. Lancaster Avenue - Suite 101 - Ardmore - PA - 19003 T.215-557-9900 F.215-701-3839 www.eusrealty.com

## **RIVERVIEW PLACE**

520 N. CHRISTOPHER COLUMBUS BOULEVARD PHILADELPHIA, PA

# RIVERVIEW PLACE

# Transportation Map



#### **PLEASE CONTACT:**

Gregory R. Bianchi Vice President

T. 215-701-3840

gbianchi@eusrealty.com

**Michele Grasso** 

**Managing Director** T. 215-701-3818

michelegrasso@eusrealty.com bblue@eusrealty.com

**Brandon Blue** 

Sales Associate T. 215-501-7305

A Full Service Real Estate Company

120-124 E. Lancaster Avenue - Suite 101 - Ardmore - PA - 19003 T.215-557-9900 F.215-701-3839 www.eusrealty.com