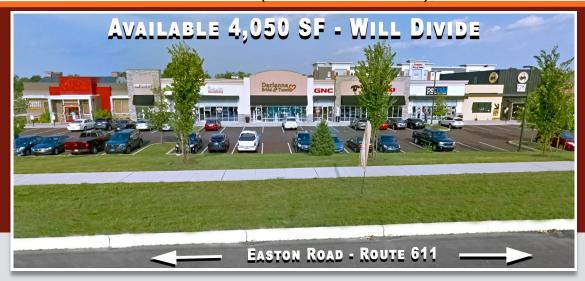

# **VALLEY GATE - FOR LEASE**

4,050 SQUARE FEET AVAILABLE - WILL DIVIDE

# PROPERTY HIGHLIGHTS

- 67 +/- Acre Mixed-Use Development
- 4,050 Square Feet Available Will Divide
- Located on Easton Road (Route 611)
- Excellent Access to PA Turnpike & Route 132
- Close to Doylestown, Willow Grove & Horsham
- Join Major Retail Along Route 611
- PA 611 (Easton Road) 36,625 VPD