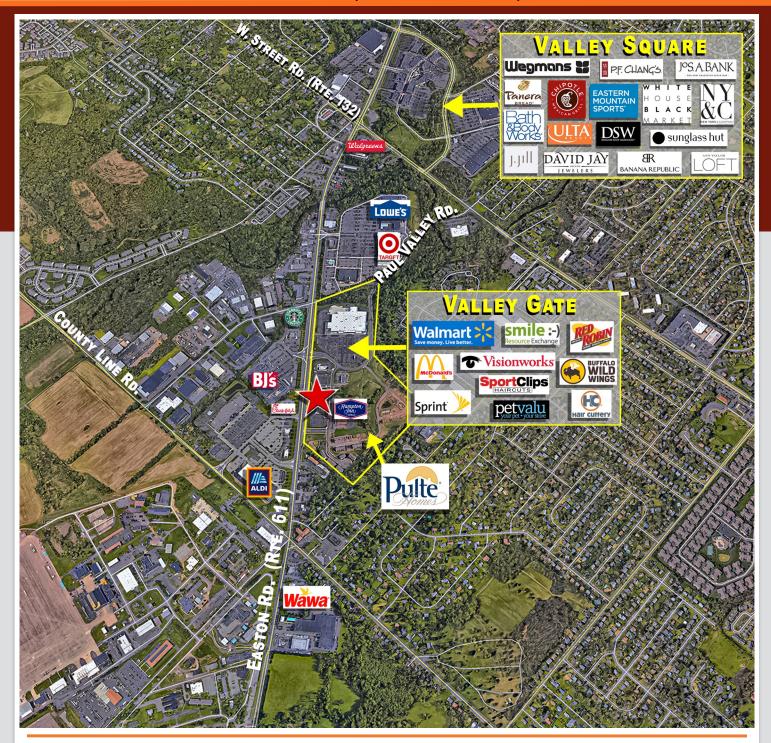

# VALLEY GATE

ROUTE 611 (EASTON ROAD) & PAUL VALLEY ROAD WARRINGTON (BUCKS COUNTY), PA

# **LOCATION**

Route 611 (Easton Road) & Paul Valley Road Warrington (Bucks County), PA

# PROPERTY HIGHLIGHTS

- 67 +/- Acre Mixed-Use Development
- 4,050 Square Feet Available Will Divide
- Located on Easton Road (Route 611)
- Excellent Access to PA Turnpike & Route 132
- Close to Doylestown, Willow Grove & Horsham
- Join Major Retail Along Route 611
- PA 611 (Easton Road) 36,625 VPD