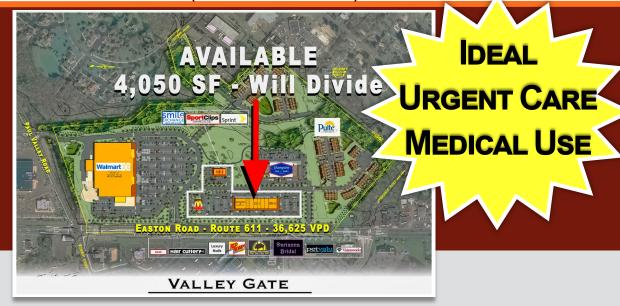

# VALLEY GATE

ROUTE 611 (EASTON ROAD) & PAUL VALLEY ROAD WARRINGTON (BUCKS COUNTY), PA

# **VALLEY GATE - FOR LEASE**

4,050 SQUARE FEET AVAILABLE - WILL DIVIDE

# PROPERTY HIGHLIGHTS

- 67 +/- Acre Mixed-Use Development
- 4,050 Square Feet Available Will Divide
- Located on Easton Road (Route 611)
- Excellent Access to PA Turnpike & Route 132
- Close to Doylestown, Willow Grove & Horsham
- Join Major Retail Along Route 611
- PA 611 (Easton Road) 36,625 VPD