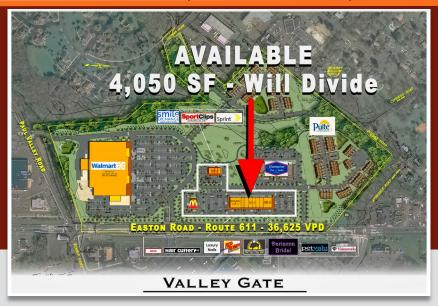

# **VALLEY GATE**

ROUTE 611 (EASTON ROAD) & PAUL VALLEY ROAD WARRINGTON (BUCKS COUNTY), PA

## VALLEY GATE - FOR LEASE

4,050 SQUARE FEET AVAILABLE - WILL DIVIDE

# **LOCATION**

Route 611 (Easton Road) & Paul Valley Road Warrington (Bucks County), PA

# PROPERTY HIGHLIGHTS

- 67 +/- Acre Mixed-Use Development
- 4,050 Square Feet Available Will Divide
- Located on Easton Road (Route 611)
- Excellent Access to PA Turnpike & Route 132
- Close to Doylestown, Willow Grove & Horsham
- Join Major Retail Along Route 611
- PA 611 (Easton Road) 36,625 VPD