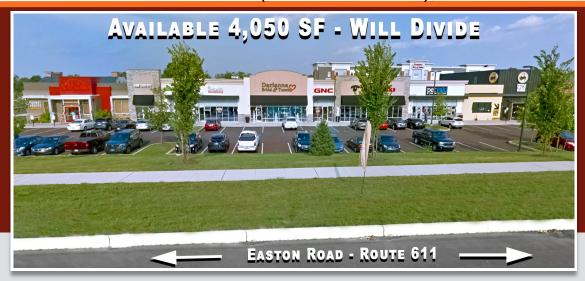

## VALLEY GATE - FOR LEASE

4,050 SQUARE FEET AVAILABLE - WILL DIVIDE

# PROPERTY HIGHLIGHTS

- 67 +/- Acre Mixed-Use Development
- 4,050 Square Feet Available Will Divide
- Located on Easton Road (Route 611)
- Excellent Access to PA Turnpike & Route 132
- Close to Doylestown, Willow Grove & Horsham
- Join Major Retail Along Route 611
- PA 611 (Easton Road) 36,625 VPD