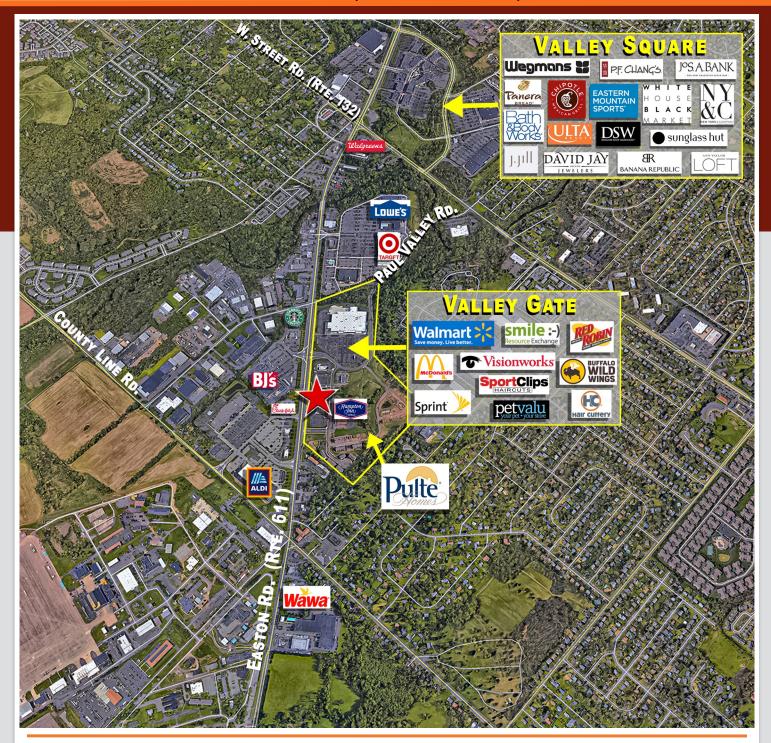

# **LOCATION**

Route 611 (Easton Road) & Paul Valley Road Warrington (Bucks County), PA

# PROPERTY HIGHLIGHTS

- 67 +/- Acre Mixed-Use Development
- 4,050 Square Feet Available Will Divide
- Located on Easton Road (Route 611)
- Excellent Access to PA Turnpike & Route 132
- Close to Doylestown, Willow Grove & Horsham
- Join Major Retail Along Route 611
- PA 611 (Easton Road) 36,625 VPD