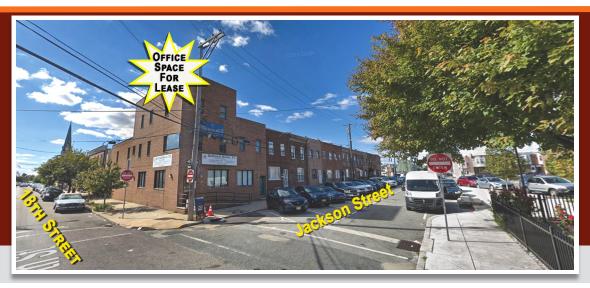

## **1800-02 JACKSON STREET**

#### OFFICE SPACE FOR LEASE

#### **LOCATION**

1800-02 Jackson Street Philadelphia, PA

#### **PROPERTY HIGHLIGHTS**

- Ideal for Medical and Professional Users
- Approximately 3,500 +/- Square Foot Building (Three Floors + Basement) Will Divide
- Approximately 1,328 SF Office Space (Ground Floor)
- Easy Access to Route 611 and I-76
- Steps Away From SEPTA Bus Routes
- Close to Restaurants, Banking and other Retail
- Strong Traffic Count:
   Passyunk Avenue 14,838 VPD