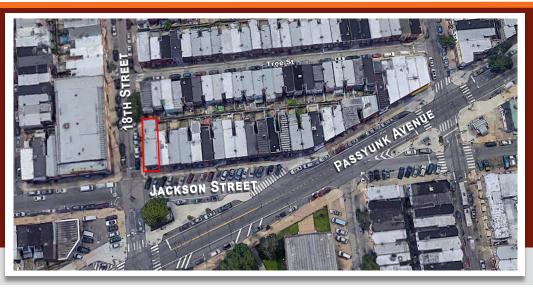

## **1800-02 JACKSON STREET**

### PHILADELPHIA, PA



#### OFFICE SPACE FOR LEASE

#### **LOCATION**

1800-02 Jackson Street Philadelphia, PA

#### **PROPERTY HIGHLIGHTS**

- Ideal for Medical and Professional Users
- Approximately 3,500 +/- Square Foot Building (Three Floors + Basement) Will Divide
- Approximately 1,328 SF Office Space (Ground Floor)
- Easy Access to Route 611 and I-76
- Steps Away From SEPTA Bus Routes
- Close to Restaurants, Banking and other Retail
- Strong Traffic Count:
   Passyunk Avenue 14,838 VPD



Vice President
T. 215-701-3840
gbianchi@eusrealty.com







A Full Service Real Estate Company

120-124 E. Lancaster Avenue - Suite 101 - Ardmore - PA - 19003 T.215-557-9900 F. 215-701-3839 www.eusrealty.com

# **1800-02 JACKSON STREET**

## PHILADELPHIA, PA

















PLEASE CONTACT:

Gregory R. Bianchi Vice President T. 215-701-3840 gbianchi@eusrealty.com



**A Full Service Real Estate Company** 

120-124 E. Lancaster Avenue - Suite 101 - Ardmore - PA - 19003 T.215-557-9900 F. 215-701-3839 www.eusrealty.com