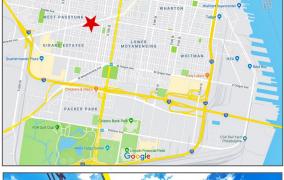

## **1800-02 JACKSON STREET**

### PHILADELPHIA, PA



#### OFFICE SPACE FOR LEASE

#### **LOCATION**

1800-02 Jackson Street Philadelphia, PA

#### **PROPERTY HIGHLIGHTS**

- Ideal for Medical and Professional Users
- Approximately 3,500 +/- Square Foot Building (Three Floors + Basement) Will Divide
- Approximately 1,328 SF Office Space (Ground Floor)
- Easy Access to Route 611 and I-76
- Steps Away From SEPTA Bus Routes
- Close to Restaurants, Banking and other Retail
- Strong Traffic Count:
   Passyunk Avenue 14,838 VPD



Vice President
T. 215-701-3840
gbianchi@eusrealty.com







A Full Service Real Estate Company

120-124 E. Lancaster Avenue - Suite 101 - Ardmore - PA - 19003 T.215-557-9900 F. 215-701-3839 www.eusrealty.com

# **1800-02 JACKSON STREET**

## PHILADELPHIA, PA

















PLEASE CONTACT:

Gregory R. Bianchi Vice President T. 215-701-3840 gbianchi@eusrealty.com



**A Full Service Real Estate Company** 

120-124 E. Lancaster Avenue - Suite 101 - Ardmore - PA - 19003 T.215-557-9900 F. 215-701-3839 www.eusrealty.com