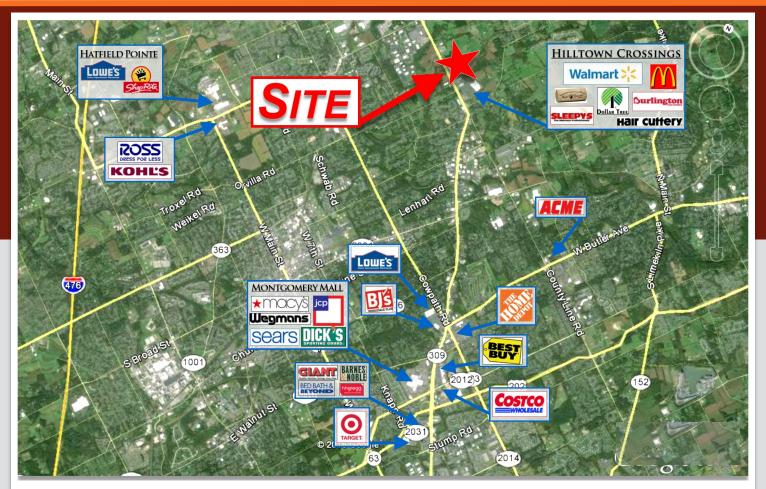

# **LOCATION**

On Route 309 and just North of Hilltown Crossings by Walmart and Burlington Coat Factory