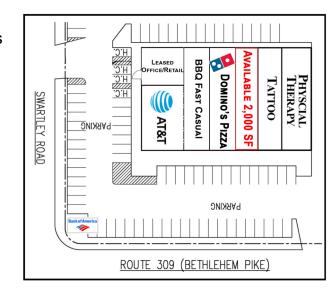

### PROPERTY HIGHLIGHTS

- 2,000 SF of Retail/Office Space Available
- Anchored by AT&T Wireless
- Suites Available Immediately
- Digital Pylon Opportunity
- Highly Visible Location
- Route 309 Frontage