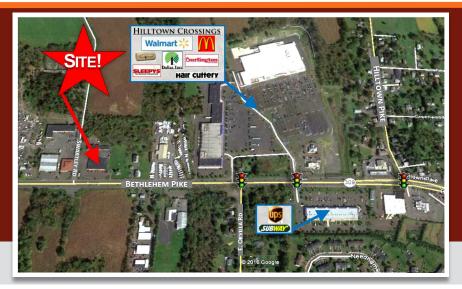

# **LOCATION**

On Route 309 and just North of Hilltown Crossings by Walmart and Burlington Coat Factory