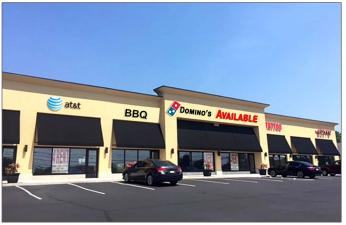

### PROPERTY HIGHLIGHTS

- 2,000 SF of Retail/Office Space Available
- Anchored by AT&T Wireless
- Suites Available Immediately
- Digital Pylon Opportunity
- Highly Visible Location
- Route 309 Frontage