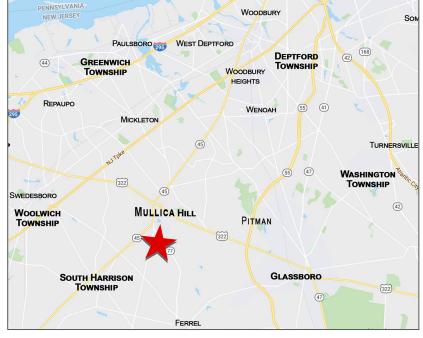

# **118 BRIDGETON PIKE** MULLICA HILL (GLOUCESTER COUNTY), NJ



#### **OFFICE BUILDING FOR SALE**

## LOCATION

118 Bridgeton Pike (Route 77) Mullica Hill (Gloucester County), NJ

### **PROPERTY HIGHLIGHTS**

- 2 acres approximately 5,690 square feet.
- Highly visible, free standing and located within a well populated area.
- Existing Dental Tenant on site.
- Across from major retail, grocery anchored shopping center and restaurants.
- Located within the Redevelopment Zone
- Potential value add opportunity with adjoining residential component to be leased as residential or office/medical.
- Two additional ancillary structures on site.



PLEASE CONTACT:

**Gregory R. Bianchi** Vice President T. 215-701-3840 gbianchi@eusrealty.com A S S O C I A T E S , I N C . A Full Service Real Estate Company

120-124 E. Lancaster Avenue - Suite 101 - Ardmore - PA - 19003 T.215-557-9900 F.215-701-3839 www.eusrealty.com

The forgoing information was furnished by sources deemed reliable, but no warranty or representation as to its accuracy. Subject to errors, omission, changes of price, prior sale or withdrawal from market without notice.

# **118 BRIDGETON PIKE** MULLICA HILL (GLOUCESTER COUNTY), NJ





#### PLEASE CONTACT:

**Gregory R. Bianchi** Vice President T. 215-701-3840 gbianchi@eusrealty.com

ASSOCIATES, INC. A Full Service Real Estate Company

120-124 E. Lancaster Avenue - Suite 101 - Ardmore - PA - 19003 T.215-557-9900 F.215-