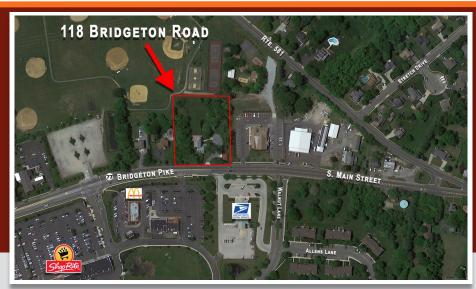

## LOCATION

118 Bridgeton Pike (Route 77) Mullica Hill (Gloucester County), NJ

### **PROPERTY HIGHLIGHTS**

- 2 acres approximately 5,690 square feet.
- Highly visible, free standing and located within a well populated area.
- Existing Dental Tenant on site.
- Across from major retail, grocery anchored shopping center and restaurants.
- Located within the Redevelopment Zone
- Potential value add opportunity with adjoining residential component to be leased as residential or office/medical.
- Two additional ancillary structures on site.