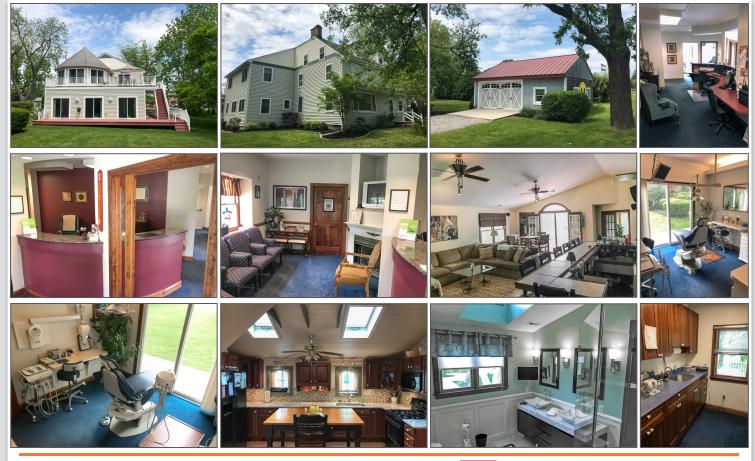

### **PROPERTY HIGHLIGHTS**

- 2 acres approximately 5,690 square feet.
- Highly visible, free standing and located within a well populated area.
- Existing Dental Tenant on site.
- Across from major retail, grocery anchored shopping center and restaurants.
- Located within the Redevelopment Zone
- Potential value add opportunity with adjoining residential component to be leased as residential or office/medical.
- Two additional ancillary structures on site.