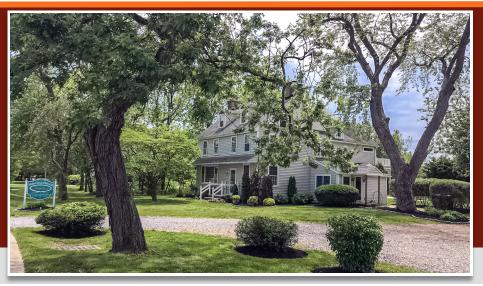

# **118 BRIDGETON PIKE** MULLICA HILL (GLOUCESTER COUNTY), NJ

### **PROPERTY HIGHLIGHTS**

- 2 acres approximately 5,690 square feet.
- Highly visible, free standing and located within a well populated area.
- Existing Dental Tenant on site.
- Across from major retail, grocery anchored shopping center and restaurants.
- Located within the Redevelopment Zone
- Potential value add opportunity with adjoining residential component to be leased as residential or office/medical.
- Two additional ancillary structures on site.