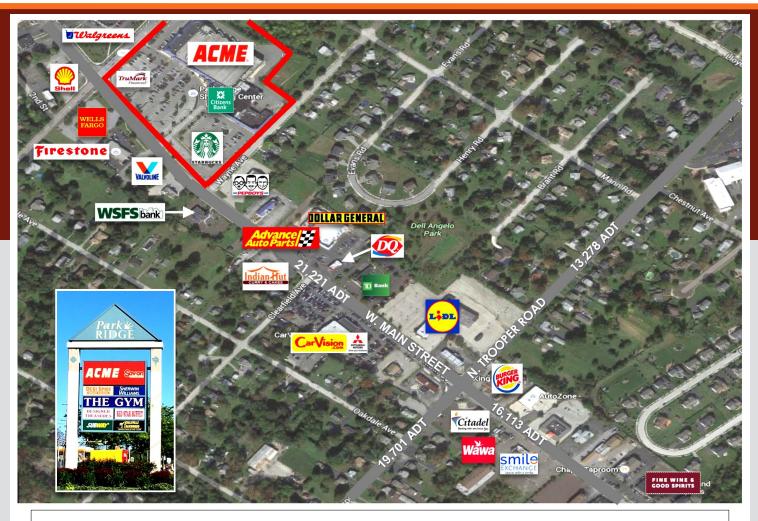

## LOCATION

Located at the Intersection of West Main Street (Ridge Pike) & Park Avenue Lower Providence (Montgomery County), PA

## •1,200 - 2,000 SF AVAILABLE

- Grocery Anchored Shopping Center
- Anchored by 64,000 SF Newly Renovated **ACME MARKETS**, with Beer and Wine
- Tenant Roster Includes: Starbucks, Citizen Bank, Before & After Salon, Designed Treasures, Eagleville Tae Kwon Do, The Gym, G&J Nails, Sherwin Williams Paints, Shirt & Ink, Subway, TruMark FCU, Yoga One