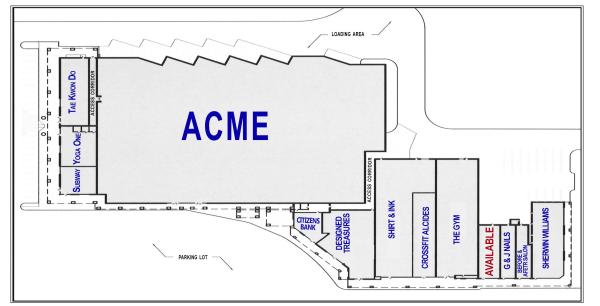

## •1,200 - 2,000 SF AVAILABLE

- Grocery Anchored Shopping Center
- Anchored by 64,000 SF Newly Renovated **ACME MARKETS**, with Beer and Wine
- Tenant Roster Includes: Starbucks, Citizen Bank, Before & After Salon, Designed Treasures, Eagleville Tae Kwon Do, The Gym, G&J Nails, Sherwin Williams Paints, Shirt & Ink, Subway, TruMark FCU, Yoga One

## PARK RIDGE SHOPPING CENTER 2769 West Main Street (Ridge Pike) Lower Providence (Montgomery County), Pa

**PLEASE CONTACT:** 