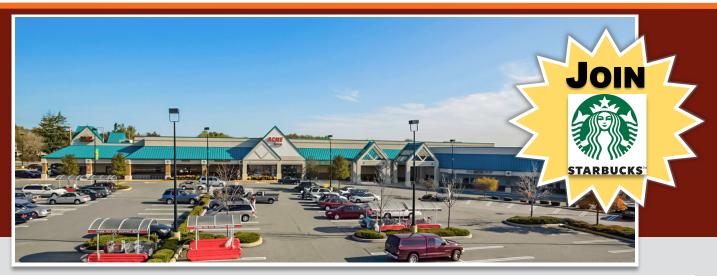

# PARK RIDGE SHOPPING CENTER

2769 WEST MAIN STREET (RIDGE PIKE) LOWER PROVIDENCE (MONTGOMERY COUNTY), PA

## •1,200 - 2,000 SF AVAILABLE

- Grocery Anchored Shopping Center
- Anchored by 64,000 SF Newly Renovated **ACME MARKETS**, with Beer and Wine
- Tenant Roster Includes: Starbucks, Citizen Bank, Before & After Salon, Designed Treasures, Eagleville Tae Kwon Do, The Gym, G&J Nails, Sherwin Williams Paints, Shirt & Ink, Subway, TruMark FCU, Yoga One