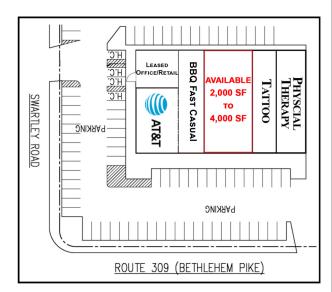

## PROPERTY HIGHLIGHTS

- 2,000 4,000 SF of Retail/Office Space Available
- Anchored by AT&T Wireless
- Suites Available Immediately
- Digital Pylon Opportunity
- Highly Visible Location
- Route 309 Frontage