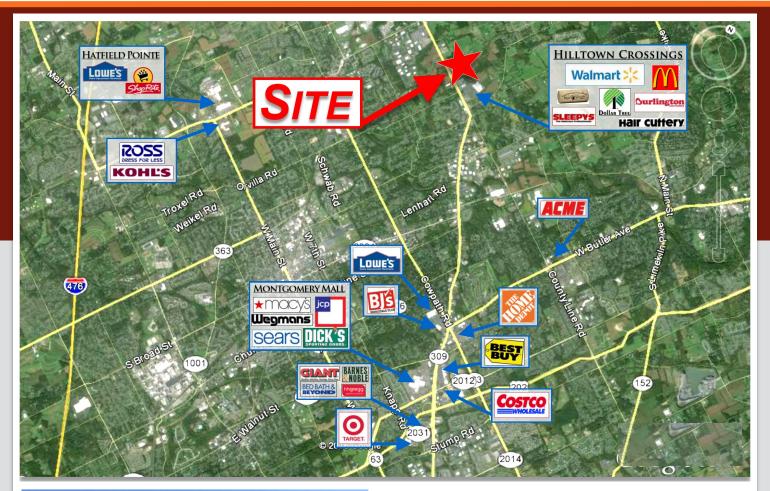

## 1691-1699 N. BETHLEHEM PIKE (RT. 309)

ROUTE 309 AND SWARTLEY ROAD HATFIELD (BUCKS COUNTY), PA

## **LOCATION**

On Route 309 and just North of Hilltown Crossings by Walmart and Burlington Coat Factory