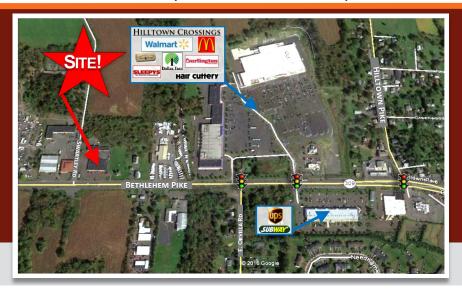

## 1691-1699 N. BETHLEHEM PIKE (RT. 309)

ROUTE 309 AND SWARTLEY ROAD HATFIELD (BUCKS COUNTY), PA

## **LOCATION**

On Route 309 and just North of Hilltown Crossings by Walmart and Burlington Coat Factory

## PROPERTY HIGHLIGHTS

- 2,000 4,000 SF of Retail/Office Space Available
- Anchored by AT&T Wireless
- Suites Available Immediately
- Digital Pylon Opportunity
- Highly Visible Location
- Route 309 Frontage