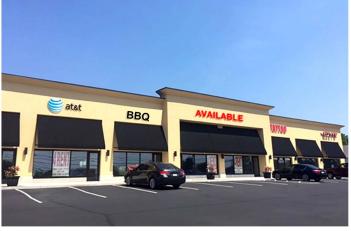

## PROPERTY HIGHLIGHTS

- 2,000 4,000 SF of Retail/Office Space Available
- Anchored by AT&T Wireless
- Suites Available Immediately
- Digital Pylon Opportunity
- Highly Visible Location
- Route 309 Frontage