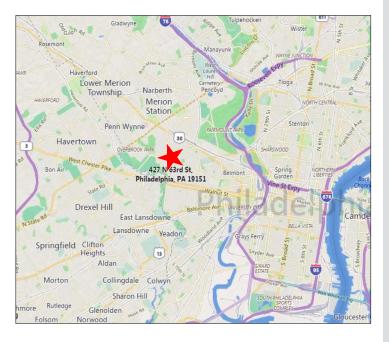

sup>rd</sup> Street Philadelphia, PA

### **PROPERTY HIGHLIGHTS**

- For Lease Former Bank/Childcare Building
- 3,200 Square Feet
- High Profile Location
- Excellent Pedestrian and Vehicular Traffic
- Close to Major Highways, West Philadelphia Business District, Easily Accessible by Many SEPTA Bus Routes
- 18 +/- Car On-Site Parking
- Zoned CMX-4

#### PLEASE CONTACT:

**Gregory R. Bianchi** Vice President T. 215-701-3840 gbianchi@eusrealty.com



120-124 E. Lancaster Avenue - Suite 101 - Ardmore - PA - 19003 T. 215-557-9900 F. 215-701-3839

#### www.eusrealty.com

The forgoing information was furnished by sources deemed reliable, but no warranty or representation made as to its accuracy. Subject to errors, omissions, changes of price, prior sale or withdrawal from market without notice.



## 427-435 N. 63<sup>RD</sup> STREET PHILADELPHIA, PA







#### **PLEASE CONTACT:**

**Gregory R. Bianchi** Vice President T. 215-701-3840 gbianchi@eusrealty.com



120-124 E. Lancaster Avenue - Suite 101 - Ardmore - PA - 19003 T. 215-557-9900 F. 215-701-3839 www.eusrealty.com

, ,

The forgoing information was furnished by sources deemed reliable, but no warranty or representation made as to its accuracy. Subject to errors, omissions, changes of price, prior sale or withdrawal from market without notice.