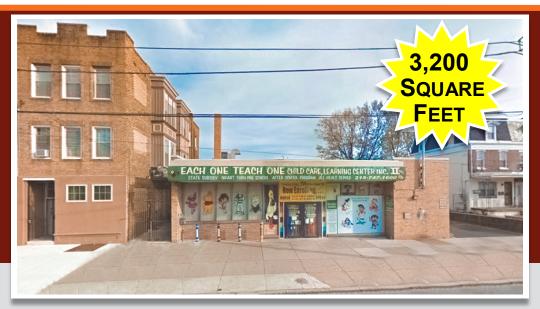

# 427-435 N. 63<sup>RD</sup> STREET

### **PROPERTY HIGHLIGHTS**

- For Lease Former Bank/Childcare Building
- 3,200 Square Feet
- High Profile Location
- Excellent Pedestrian and Vehicular Traffic
- Close to Major Highways, West Philadelphia Business District, Easily Accessible by Many SEPTA Bus Routes
- 18 +/- Car On-Site Parking
- Zoned CMX-4