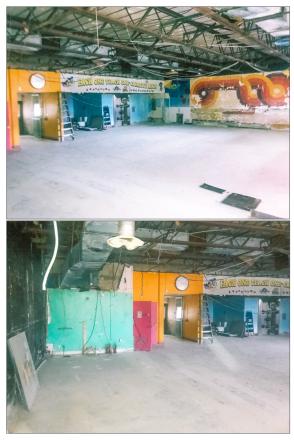

### **PROPERTY HIGHLIGHTS**

- For Lease Former Bank/Childcare Building
- 3,200 Square Feet
- High Profile Location
- Excellent Pedestrian and Vehicular Traffic
- Close to Major Highways, West Philadelphia Business District, Easily Accessible by Many SEPTA Bus Routes
- 18 +/- Car On-Site Parking
- Zoned CMX-4