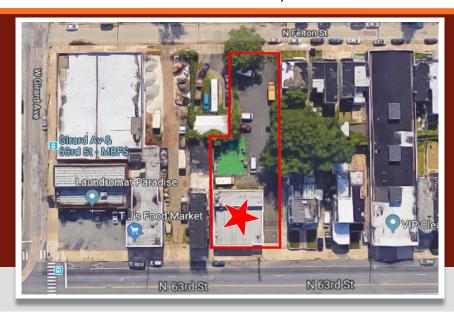

### **PROPERTY HIGHLIGHTS**

- For Lease Former Bank/Childcare Building
- 3,200 Square Feet
- High Profile Location
- Excellent Pedestrian and Vehicular Traffic
- Close to Major Highways, West Philadelphia Business District, Easily Accessible by Many SEPTA Bus Routes
- 18 +/- Car On-Site Parking
- Zoned CMX-4