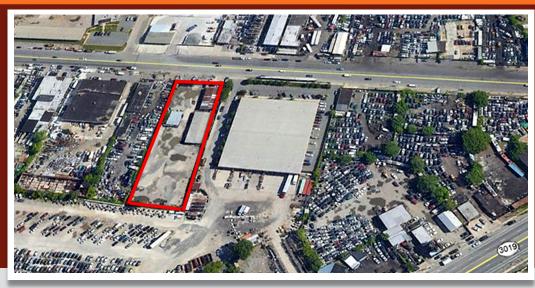

# **LOCATION**

3268 S. 61<sup>st</sup> Street Philadelphia, PA

## PROPERTY HIGHLIGHTS

- 1.3 Acre Industrial Lot
- Zoned I-3 (Industrial-Heavy)
- Drive-in Service Warehouse
  11,500 SF/Two Structures
- Minutes from I-76 and I-95 and Philadelphia Airport