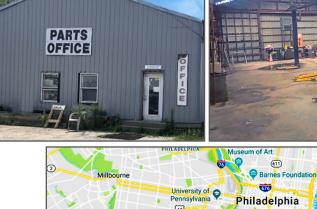

## PROPERTY HIGHLIGHTS

- 1.3 Acre Industrial Lot
- Zoned I-3 (Industrial-Heavy)
- Drive-in Service Warehouse
  11,500 SF/Two Structures
- Minutes from I-76 and I-95 and Philadelphia Airport