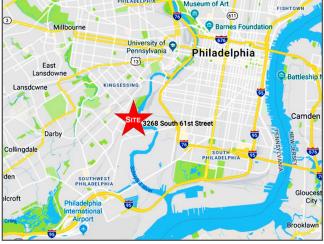

## **3268 S. 61<sup>ST</sup> STREET** PHILADELPHIA, PA



# FOR LEASE

# **LOCATION**

3268 S. 61<sup>st</sup> Street Philadelphia, PA

## PROPERTY HIGHLIGHTS

- 1.3 Acre Industrial Lot
- Zoned I-3 (Industrial-Heavy)
- Drive-in Service Warehouse
  11,500 SF/Two Structures
- Minutes from I-76 and I-95 and Philadelphia Airport





#### PLEASE CONTACT:

**Gregory R. Bianchi** Vice President T. 215-701-3840 gbianchi@eusrealty.com



120-124 E. Lancaster Avenue - Suite 101 - Ardmore - PA - 19003 T. 215-557-9900 F. 215-701-3839

www.eusrealty.com

The forgoing information was furnished by sources deemed reliable, but no warranty or representation made as to its accuracy. Subject to errors, omissions, changes of price, prior sale or withdrawal from market without notice.