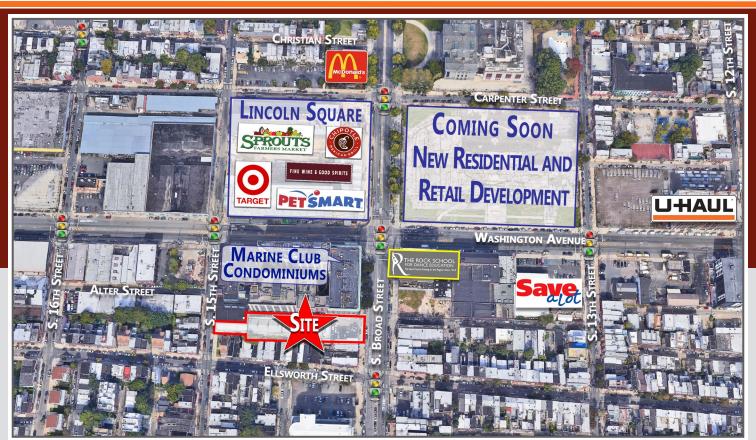

# 1118 - 20 S. BROAD STREET

#### PHILADELPHIA, PA 19146

#### **LOCATION**

1118 - 20 S. Broad Street Philadelphia, PA

#### **PROPERTY HIGHLIGHTS**

- Located within the Opportunity Zone
- Lot Size: 16,273 +/- SF, Fronts Both Broad Street and 15th Street
- Two Story Building: 24,332 +/- SF
- Fenced-in Parking
- Excellent Vehicular Traffic: Broad Street 19,888 VPD
- Freight Elevator
- Close to Major Highways, Easily Accessible by Many SEPTA Bus Routes and Subway
- Zoned I-2
- Taxes 2018: \$33,997.00