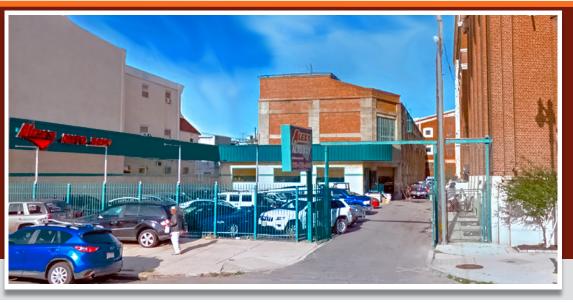

# 1118 - 20 S. BROAD STREET

#### PHILADELPHIA, PA 19146

#### **LOCATION**

1118 - 20 S. Broad Street Philadelphia, PA

#### **PROPERTY HIGHLIGHTS**

- Located within the Opportunity Zone
- Lot Size: 16,273 +/- SF, Fronts Both Broad Street and 15th Street
- Two Story Building: 24,332 +/- SF
- Fenced-in Parking
- Excellent Vehicular Traffic: Broad Street 19,888 VPD
- Freight Elevator
- Close to Major Highways, Easily Accessible by Many SEPTA Bus Routes and Subway
- Zoned I-2
- Taxes 2018: \$33,997.00