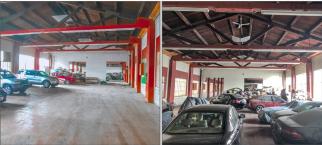

#### **PROPERTY HIGHLIGHTS**

- Located within the Opportunity Zone
- Lot Size: 16,273 +/- SF, Fronts Both Broad Street and 15th Street
- Two Story Building: 24,332 +/- SF
- Fenced-in Parking
- Excellent Vehicular Traffic: Broad Street 19,888 VPD
- Freight Elevator
- Close to Major Highways, Easily Accessible by Many SEPTA Bus Routes and Subway
- Zoned I-2
- Taxes 2018: \$33,997.00