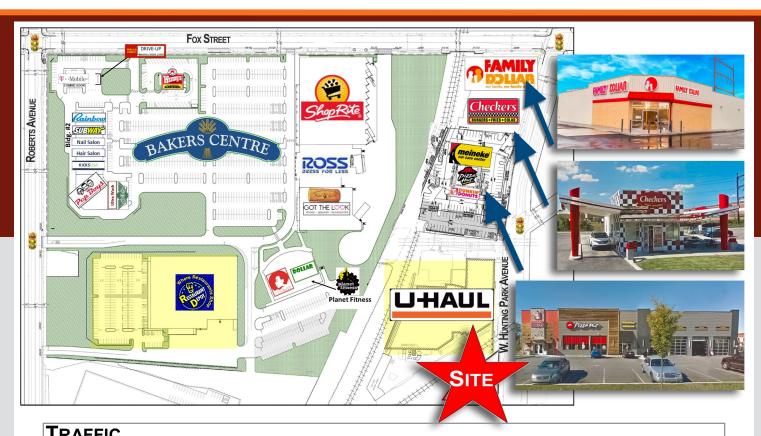

## **2851 WEST HUNTING PARK AVENUE** BETWEEN FOX STREET AND HENRY AVENUE PHILADELPHIA, PA

| Cross Street      | Traffic Vol                                                              | Year                                                                              | Distance                                                                                                           |
|-------------------|--------------------------------------------------------------------------|-----------------------------------------------------------------------------------|--------------------------------------------------------------------------------------------------------------------|
| Mc Michael St NE  | 12,583                                                                   | 2017                                                                              | 0.08 mi                                                                                                            |
| W Allegheny Ave S | 6,293                                                                    | 2017                                                                              | 0.10 mi                                                                                                            |
| W Willard St NE   | 8,510                                                                    | 2017                                                                              | 0.10 mi                                                                                                            |
| N 29th St NE      | 9,668                                                                    | 2015                                                                              | 0.10 mi                                                                                                            |
| W Allegheny Ave S | 5,723                                                                    | 2011                                                                              | 0.11 mi                                                                                                            |
|                   | Mc Michael St NE<br>W Allegheny Ave S<br>W Willard St NE<br>N 29th St NE | Mc Michael St NE12,583W Allegheny Ave S6,293W Willard St NE8,510N 29th St NE9,668 | Mc Michael St NE 12,583 2017   W Allegheny Ave S 6,293 2017   W Willard St NE 8,510 2017   N 29th St NE 9,668 2015 |