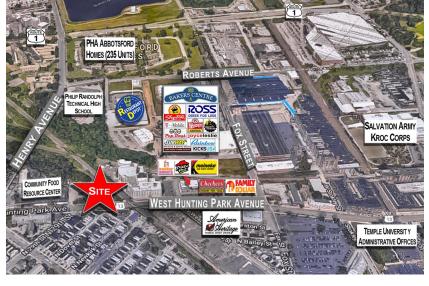

### LOCATION

2851 West Hunting Park Avenue Philadelphia, PA

### **PROPERTY HIGHLIGHTS**

- 4,000 +/- Square Foot Building (Will Divide)
- 14 Parking Spaces
- Zoning CMX-3
- Ideal For Retail, Office Space or Medical Users
- Excellent Access to I-76, Rte. 1 & Rte. 13
- Close Proximity To Chestnut Hill, East Falls, South Germantown, Allegheny West, Tioga & Manayunk