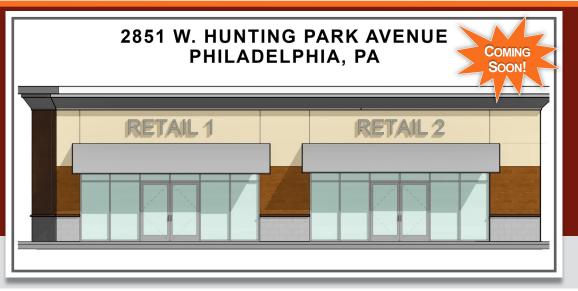

# **2851 WEST HUNTING PARK AVENUE**

BETWEEN FOX STREET AND HENRY AVENUE

PHILADELPHIA, PA

#### COMING SOON - NEW RETAIL STORES! SHADOW ANCHORED BY BAKERS CENTRE: A 300,000 +/- SF SHOPPING CENTER ANCHORED BY A 70,000 SF SHOPRITE

### **PROPERTY HIGHLIGHTS**

- 4,000 +/- Square Foot Building (Will Divide)
- 14 Parking Spaces
- Zoning CMX-3
- Ideal For Retail, Office Space or Medical Users
- Excellent Access to I-76, Rte. 1 & Rte. 13
- Close Proximity To Chestnut Hill, East Falls, South Germantown, Allegheny West, Tioga & Manayunk