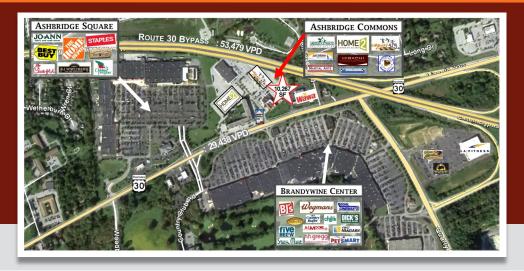

### **LOCATION**

Route 30 & Route 30 Bypass Downingtown (Chester County), PA

### PROPERTY HIGHLIGHTS

- Available 10,267 Square Feet
- Ample On-Site Parking
- Adjoining 360,000 SF Home Depot Anchored Ashbridge Square & 123 Unit Ashbridge Manor Senior Living Community
- Across From 750,000 SF Wegman's Anchored Brandywine Center
- Route 30 Bypass 53,479 VPD
- Business Route 30 29,438 VPD