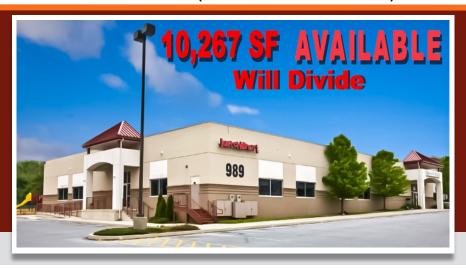

## **ASHBRIDGE COMMONS - FOR LEASE**

10,267 Square Feet Available - Office/Retail

### PROPERTY HIGHLIGHTS

- Available 10,267 Square Feet
- Ample On-Site Parking
- Adjoining 360,000 SF Home Depot Anchored Ashbridge Square & 123 Unit Ashbridge Manor Senior Living Community
- Across From 750,000 SF Wegman's Anchored Brandywine Center
- Route 30 Bypass 53,479 VPD
- Business Route 30 29,438 VPD