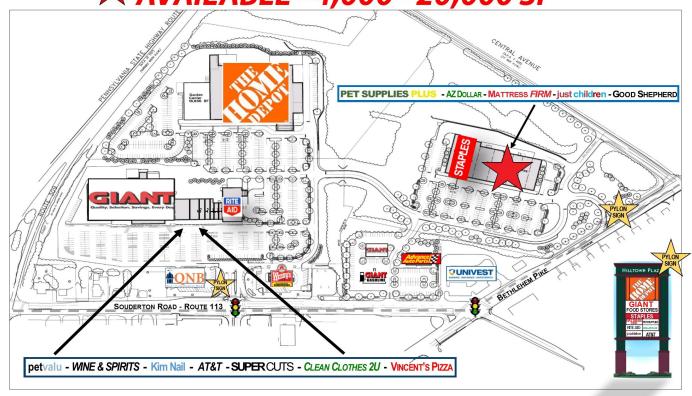

# **HILLTOWN PLAZA**

**ROUTE 309 & ROUTE 113** SOUDERTON (BUCKS COUNTY), PA

# HILLTOWN PLAZA

\* AVAILABLE - 4,000 - 20,000 SF