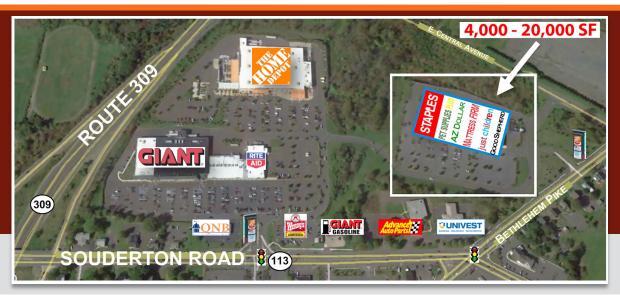

## HILLTOWN PLAZA

ROUTE 309 & ROUTE 113 SOUDERTON (BUCKS COUNTY), PA

### **HILLTOWN PLAZA - FOR LEASE**

4,000 - 20,000 Square Feet Available

### **LOCATION**

Route 309 & Route 113 Souderton (Bucks County), PA

### **PROPERTY HIGHLIGHTS**

- 4,000 20,000 Square Feet Available
- Newly Renovated 73,000 SF Giant Food Store
- Located in 330,000 SF Home Depot (Shadow Anchored) & Giant Anchored Shopping Center
- Excellent Exposure on Highly Traveled
  Route 309 & Route 113