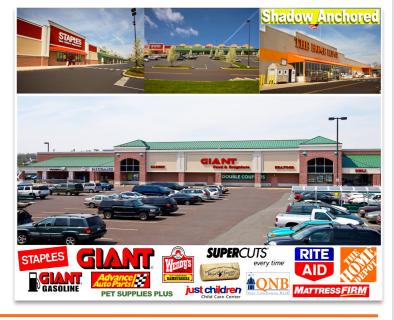

### **PROPERTY HIGHLIGHTS**

- 4,000 20,000 Square Feet Available
- Newly Renovated 73,000 SF Giant Food Store
- Located in 330,000 SF Home Depot (Shadow Anchored) & Giant Anchored Shopping Center
- Excellent Exposure on Highly Traveled
  Route 309 & Route 113