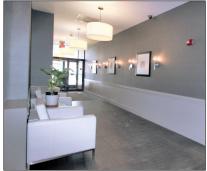

### PROPERTY HIGHLIGHTS

- One Bedroom/One Bathroom Unit
- Approximately 765 Square Feet
- 14' Ceiling with Exposed Beans and Duct Work
- Oversized Windows with Fantastic City Views
- · Open Kitchen with Breakfast Bar
- Washer/Dryer in Unit
- Individual Storage Units
- Laundry Room on Lower Level