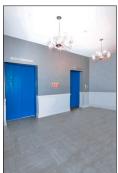

### PROPERTY HIGHLIGHTS

- One Bedroom/One Bathroom Unit
- Approximately 765 Square Feet
- 14' Ceiling with Exposed Beans and Duct Work
- Oversized Windows with Fantastic City Views
- · Open Kitchen with Breakfast Bar
- Washer/Dryer in Unit
- Individual Storage Units
- Laundry Room on Lower Level