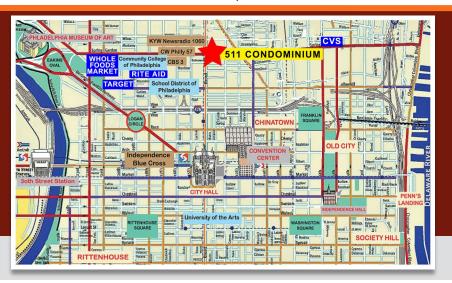

# **511 CONDOMINIUM**

Broad & Spring Garden Streets Philadelphia, Pa 19123













## **AVAILABLE - ONE UNIT - FOR SALE OR LEASE**

### **LOCATION**

511 North Broad Street Philadelphia, PA

### PROPERTY HIGHLIGHTS

- One Bedroom/One Bathroom Unit
- Approximately 765 Square Feet
- 14' Ceiling with Exposed Beans and Duct Work
- Oversized Windows with Fantastic City Views
- · Open Kitchen with Breakfast Bar
- Washer/Dryer in Unit
- Individual Storage Units
- Laundry Room on Lower Level





#### **PLEASE CONTACT:**

Michele Grasso
Managing Director
T. 215-701-3818
michelegrasso@eusrealty.com



120-124 E. Lancaster Avenue - Suite 101 - Ardmore, PA - 19003 T. 215-557-9900 F. 215-701-3839 www.eusrealty.com

# **511 CONDOMINIUM**

Broad & Spring Garden Streets Philadelphia, Pa 19123



## **FLOOR PLAN**



#### PLEASE CONTACT:

Michele Grasso

Managing Director
T. 215-701-3818
michelegrasso@eusrealty.com



120-124 E. Lancaster Avenue - Suite 101 - Ardmore, PA - 19003 T. 215-557-9900 F. 215-701-3839 www.eusrealty.com