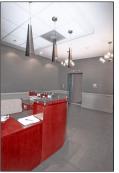

### PROPERTY HIGHLIGHTS

- One Bedroom/One Bathroom Unit
- Approximately 765 Square Feet
- 14' Ceiling with Exposed Beans and Duct Work
- Oversized Windows with Fantastic City Views
- · Open Kitchen with Breakfast Bar
- Washer/Dryer in Unit
- Individual Storage Units
- Laundry Room on Lower Level