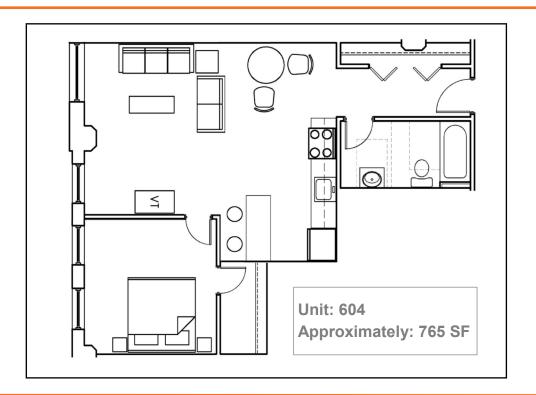

### PROPERTY HIGHLIGHTS

- One Bedroom/One Bathroom Unit
- Approximately 765 Square Feet
- 14' Ceiling with Exposed Beans and Duct Work
- Oversized Windows with Fantastic City Views
- · Open Kitchen with Breakfast Bar
- Washer/Dryer in Unit
- Individual Storage Units
- Laundry Room on Lower Level

## **FLOOR PLAN**