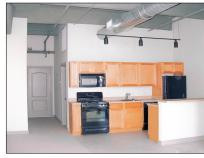

### PROPERTY HIGHLIGHTS

- One Bedroom/One Bathroom Unit
- Approximately 765 Square Feet
- 14' Ceiling with Exposed Beans and Duct Work
- Oversized Windows with Fantastic City Views
- · Open Kitchen with Breakfast Bar
- Washer/Dryer in Unit
- Individual Storage Units
- Laundry Room on Lower Level