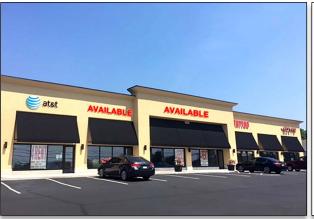

## **PROPERTY HIGHLIGHTS**

- 1,400 6,000 SF of Retail/Office Space Available
- Anchored by AT&T Wireless
- Suites Available Immediately
- Digital Pylon Opportunity
- Highly Visible Location
- Route 309 Frontage

#### PLEASE CONTACT:

**Gregory R. Bianchi** Vice President T. 215-701-3840 gbianchi@eusrealty.com

AVAILABLE

1,400 SF

AT&I

AVAILABLE

2,000 - 6,000

SF +/-