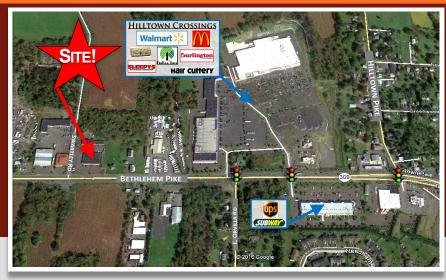

### **LOCATION**

On Route 309 and just North of Hilltown Crossings by Walmart and Burlington Coat Factory

## **PROPERTY HIGHLIGHTS**

- 1,400 6,000 SF of Retail/Office Space Available
- Anchored by AT&T Wireless
- Suites Available Immediately
- Digital Pylon Opportunity
- Highly Visible Location
- Route 309 Frontage